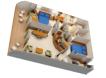

SLEEPS 7 • 945 SQ. FT., **INCLUDING VERANDAH** 

Deck 10

Wide World of Sports Deck

**3** 

AquaDunk Entrance (Disney Magic)

Vibe

BEEE

Vibe

CONCIERGE 1-BEDROOM SUITE WITH VERANDAH (Category 2) Queen-size bed, wall pull-down bed (in most), living area with double convertible sofa, walk-in closets, wet bar, DVD player, two bathrooms and private verandah SLEEPS 4-5 • 614 SQ. FT.