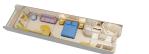

### DELUXE OCEANVIEW STATEROOM WITH NAVIGATOR'S VERANDAH (Category 7)

Queen-size bed, single convertible sofa, privacy divider, split bath and enclosed private verandah with limited views. SLEEPS 3 • 268 SQ. FT.

SLEEPS 3-4 • 214 SQ. FT. **INCLUDING VERANDAH** 

#### DELUXE OCEANVIEW DELUXE INSIDE STATEROOM STATEROOM (Category 9) (Category 10) Queen-size bed, single Queen-size bed, single convertible sofa, pull-down convertible sofa, pull-down

upper berth (in some), privacy upper berth (in some), privacy divider, split bath and window divider and split bath.

STANDARD INSIDE (Category 11) Queen-size bed, single convertible sofa, pull-down upper berth (in some), privacy divider and bath.