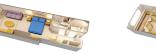

CONCIERGE FAMILY OCEANVIEW STATEROOM WITH VERANDAH (Category 3) Queen-size bed, single convertible

sofa, pull-down upper berth (in most), privacy divider, split bath and private verandah. SLEEPS 5 • 304 SQ. FT.,

#### DELUXE FAMILY OCEANVIEW STATEROOM WITH VERANDAH (Category 4)

Queen-size bed, single convertible sofa, pull-down upper berth (in most), privacy divider, split bath and private verandah. SLEEPS 5 • 304 SQ. FT.

**INCLUDING VERANDAH** 

verandah. SLEEPS 3-4 • 268 SQ. FT., **INCLUDING VERANDAH** 

DELUXE OCEANVIEW

(Categories 5 and 6)

Queen-size bed, single

convertible sofa, pull-down

upper berth (in some), privacy

divider, split bath and private