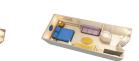

#### DELUXE OCEANVIEW DELUXE INSIDE STATEROOM STATEROOM (Category 9) (Category 10) Queen-size bed, single Queen-size bed, single convertible sofa, pull-down convertible sofa, pull-down

upper berth (in some), privacy upper berth (in some), privacy divider, split bath and window divider and split bath.

STANDARD INSIDE (Category 11) Queen-size bed, single convertible sofa, pull-down upper berth (in some), privacy divider and bath.