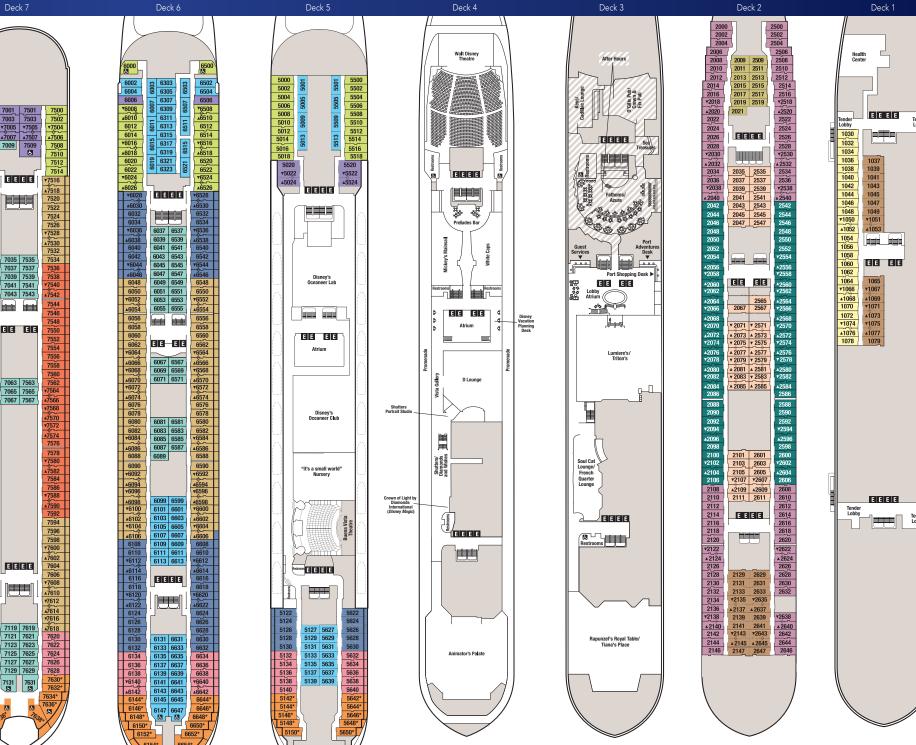

der and bath.

## Δ Concierge Royal Suite

**CATEGORIES** 

INCLUDING VERANDAH

- 4A Deluxe Family Oceanview
- 4B Deluxe Family Oceanview Stateroom with Verandah
- 4E Deluxe Family Oceanview Stateroom with Verandah
- 5B Deluxe Oceanview Stateroom with Verandah
- Deluxe Oceanview
- Stateroom with Verandah
- 7A Deluxe Oceanview Stateroom with Navigator's Verandah
- 9A Deluxe Oceanview
- 9C Deluxe Oceanview
- 9D Deluxe Oceanview Stateroom
- 10A Deluxe Inside Stateroom
- 10B Deluxe Inside Stateroom
- 10C Deluxe Inside Stateroom
- 11A Standard Inside Stateroom
- 11B Standard Inside Stateroom
- 11C Standard Inside Stateroom

Exact amenities described may vary slightly depending on stateroom location. Stateroom Categories subject to change.



\* Solid White Wall Verandah

▼0000 → ■