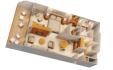

CONCIERGE FAMILY OCEANVIEW STATEROOM WITH VERANDAH (Category 3) Queen-size bed, single convertible

sofa, pull-down upper berth (in most), privacy divider, split bath and private verandah. SLEEPS 5 • 304 SQ. FT.,

#### DELUXE FAMILY OCEANVIEW STATEROOM WITH VERANDAH (Category 4)

Queen-size bed, single convertible sofa, pull-down upper berth (in most), privacy divider, split bath and private verandah. SLEEPS 5 • 304 SQ. FT.

**INCLUDING VERANDAH** 

verandah. SLEEPS 3-4 • 268 SQ. FT., **INCLUDING VERANDAH** 

DELUXE OCEANVIEW

(Categories 5 and 6)

Queen-size bed, single

convertible sofa, pull-down

upper berth (in some), privacy

divider, split bath and private

STATEROOM WITH VERANDAH