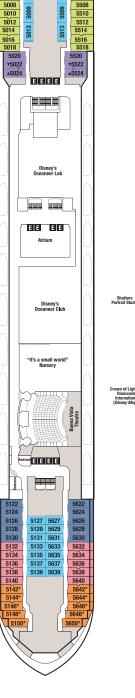

# DISNEY MAGIC & DISNEY WONDER DECK PLANS

CONCIERGE ROYAL SUITE WITH VERANDAH (Category 1A) Two bedrooms (one with gueen-size bed; one with two twin beds and two pull-down upper berths), two and a half bathrooms including whirlpool tubs, living room, media library with wall pulldown bed, dining salon, pantry, wet bar and walk-in closets.

SLEEPS 7 • 1,029 SQ. FT.,

CONCIERGE 2-BEDROOM SUITE WITH VERANDAH (Category 1B)

Two bedrooms (one with queen-size bed; one with two twin beds and one pull-down upper berth), whirlpool tub, living area with convertible sofa, walk-in closets, wet bar, DVD player, two and a half bathrooms and private verandah.

SLEEPS 7 • 945 SQ. FT., **INCLUDING VERANDAH** 

Deck 10

Wide World of Sports Deck

**3** 

AquaDunk Entrance (Disney Magic)

Vibe

BEEE

Vibe

CONCIERGE 1-BEDROOM SUITE WITH VERANDAH (Category 2) Queen-size bed, wall pull-down bed (in most), living area with double convertible sofa, walk-in closets, wet bar, DVD player, two bathrooms and private verandah SLEEPS 4-5 • 614 SQ. FT.

CONCIERGE FAMILY OCEANVIEW STATEROOM WITH VERANDAH (Category 3) Queen-size bed, single convertible

sofa, pull-down upper berth (in most), privacy divider, split bath and private verandah. SLEEPS 5 • 304 SQ. FT.,

#### DELUXE FAMILY OCEANVIEW STATEROOM WITH VERANDAH (Category 4)

Queen-size bed, single convertible sofa, pull-down upper berth (in most), privacy divider, split bath and private verandah. SLEEPS 5 • 304 SQ. FT.

**INCLUDING VERANDAH** 

verandah. SLEEPS 3-4 • 268 SQ. FT., **INCLUDING VERANDAH** 

DELUXE OCEANVIEW

(Categories 5 and 6)

Queen-size bed, single

convertible sofa, pull-down

upper berth (in some), privacy

divider, split bath and private

STATEROOM WITH VERANDAH

### DELUXE OCEANVIEW STATEROOM WITH NAVIGATOR'S VERANDAH (Category 7)

Queen-size bed, single convertible sofa, privacy divider, split bath and enclosed private verandah with limited views. SLEEPS 3 • 268 SQ. FT.

SLEEPS 3-4 • 214 SQ. FT. **INCLUDING VERANDAH** 

#### DELUXE OCEANVIEW DELUXE INSIDE STATEROOM STATEROOM (Category 9) (Category 10) Queen-size bed, single Queen-size bed, single convertible sofa, pull-down convertible sofa, pull-down

upper berth (in some), privacy upper berth (in some), privacy divider, split bath and window divider and split bath.

STANDARD INSIDE (Category 11) Queen-size bed, single convertible sofa, pull-down upper berth (in some), privacy divider and bath.

## Δ Concierge Royal Suite

**CATEGORIES** 

INCLUDING VERANDAH

- 4A Deluxe Family Oceanview
- 4B Deluxe Family Oceanview Stateroom with Verandah
- 4E Deluxe Family Oceanview Stateroom with Verandah
- 5B Deluxe Oceanview Stateroom with Verandah
- Deluxe Oceanview
- Stateroom with Verandah
- 7A Deluxe Oceanview Stateroom with Navigator's Verandah
- 9A Deluxe Oceanview
- 9C Deluxe Oceanview
- 9D Deluxe Oceanview Stateroom
- 10A Deluxe Inside Stateroom
- 10B Deluxe Inside Stateroom
- 10C Deluxe Inside Stateroom
- 11A Standard Inside Stateroom
- 11B Standard Inside Stateroom
- 11C Standard Inside Stateroom

Exact amenities described may vary slightly depending on stateroom location. Stateroom Categories subject to change.

\* Solid White Wall Verandah

▼0000 → ■