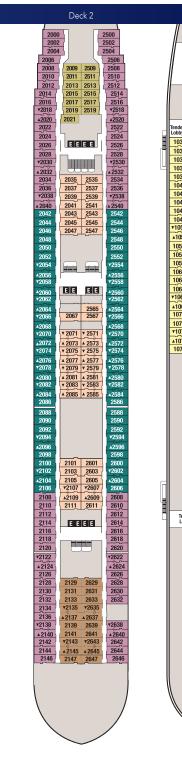

divider and bath.

## Δ Concierge Royal Suite

**CATEGORIES** 

INCLUDING VERANDAH

- 4A Deluxe Family Oceanview
- 4B Deluxe Family Oceanview Stateroom with Verandah
- 4E Deluxe Family Oceanview Stateroom with Verandah
- 5B Deluxe Oceanview Stateroom with Verandah
- Deluxe Oceanview
- Stateroom with Verandah
- 7A Deluxe Oceanview Stateroom with Navigator's Verandah
- 9A Deluxe Oceanview
- 9C Deluxe Oceanview
- 9D Deluxe Oceanview Stateroom
- 10A Deluxe Inside Stateroom
- 10B Deluxe Inside Stateroom
- 10C Deluxe Inside Stateroom
- 11A Standard Inside Stateroom
- 11B Standard Inside Stateroom
- 11C Standard Inside Stateroom

Exact amenities described may vary slightly depending on stateroom location. Stateroom Categories subject to change.



\* Solid White Wall Verandah

▼0000 → ■