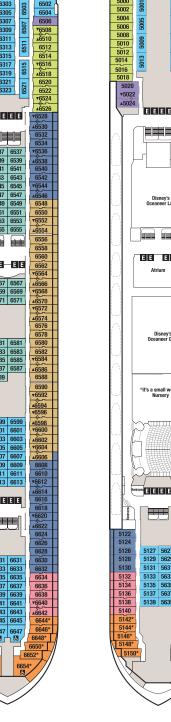

# DISNEY MAGIC & DISNEY WONDER DECK PLANS

CONCIERGE ROYAL SUITE WITH VERANDAH (Category 1A) Two bedrooms (one with gueen-size bed; one with two twin beds and two pull-down upper berths), two and a half bathrooms including whirlpool tubs, living room, media library with wall pulldown bed, dining salon, pantry, wet bar and walk-in closets.

SLEEPS 7 • 1,029 SQ. FT.,

CONCIERGE 2-BEDROOM SUITE WITH VERANDAH (Category 1B)

Two bedrooms (one with queen-size bed; one with two twin beds and one pull-down upper berth), whirlpool tub, living area with convertible sofa, walk-in closets, wet bar, DVD player, two and a half bathrooms and private verandah.

SLEEPS 7 • 945 SQ. FT., **INCLUDING VERANDAH** 

Deck 10

Wide World of Sports Deck

**3** 

AquaDunk Entrance (Disney Magic)

Vibe

BEEE

Vibe

CONCIERGE 1-BEDROOM SUITE WITH VERANDAH (Category 2) Queen-size bed, wall pull-down bed (in most), living area with double convertible sofa, walk-in closets, wet bar, DVD player, two bathrooms and private verandah SLEEPS 4-5 • 614 SQ. FT.

CONCIERGE FAMILY OCEANVIEW STATEROOM WITH VERANDAH (Category 3) Queen-size bed, single convertible

sofa, pull-down upper berth (in most), privacy divider, split bath and private verandah. SLEEPS 5 • 304 SQ. FT.,

#### DELUXE FAMILY OCEANVIEW STATEROOM WITH VERANDAH (Category 4)

Queen-size bed, single convertible sofa, pull-down upper berth (in most), privacy divider, split bath and private verandah. SLEEPS 5 • 304 SQ. FT.

**INCLUDING VERANDAH** 

verandah. SLEEPS 3-4 • 268 SQ. FT., **INCLUDING VERANDAH** 

DELUXE OCEANVIEW

(Categories 5 and 6)

Queen-size bed, single

convertible sofa, pull-down

upper berth (in some), privacy

divider, split bath and private

STATEROOM WITH VERANDAH

### DELUXE OCEANVIEW STATEROOM WITH NAVIGATOR'S VERANDAH (Category 7)

Queen-size bed, single convertible sofa, privacy divider, split bath and enclosed private verandah with limited views. SLEEPS 3 • 268 SQ. FT.

SLEEPS 3-4 • 214 SQ. FT. **INCLUDING VERANDAH** 

#### DELUXE OCEANVIEW DELUXE INSIDE STATEROOM STATEROOM (Category 9) (Category 10) Queen-size bed, single Queen-size bed, single convertible sofa, pull-down convertible sofa, pull-down

upper berth (in some), privacy upper berth (in some), privacy divider, split bath and window divider and split bath.

STANDARD INSIDE (Category 11) Queen-size bed, single convertible sofa, pull-down upper berth (in some), privacy divider and bath.

## Δ Concierge Royal Suite

**CATEGORIES** 

INCLUDING VERANDAH

- 4A Deluxe Family Oceanview
- 4B Deluxe Family Oceanview Stateroom with Verandah
- 4E Deluxe Family Oceanview Stateroom with Verandah
- 5B Deluxe Oceanview Stateroom with Verandah
- Deluxe Oceanview
- Stateroom with Verandah
- 7A Deluxe Oceanview Stateroom with Navigator's Verandah
- 9A Deluxe Oceanview
- 9C Deluxe Oceanview
- 9D Deluxe Oceanview Stateroom
- 10A Deluxe Inside Stateroom
- 10B Deluxe Inside Stateroom
- 10C Deluxe Inside Stateroom
- 11A Standard Inside Stateroom
- 11B Standard Inside Stateroom
- 11C Standard Inside Stateroom

Exact amenities described may vary slightly depending on stateroom location. Stateroom Categories subject to change.

\* Solid White Wall Verandah

▼0000 → ■