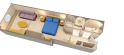

CONCIERGE 1-BEDROOM SUITE WITH VERANDAH (Category 2) Queen-size bed, wall pull-down bed (in most), living area with double convertible sofa, walk-in closets, wet bar, DVD player, two bathrooms and private verandah SLEEPS 4-5 • 614 SQ. FT.