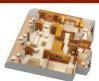

# DISNEY MAGIC & DISNEY WONDER DECK PLANS

CONCIERGE ROYAL SUITE WITH VERANDAH (Category 1A) Two bedrooms (one with gueen-size bed; one with two twin beds and two pull-down upper berths), two and a half bathrooms including whirlpool tubs, living room, media library with wall pulldown bed, dining salon, pantry, wet bar and walk-in closets.

SLEEPS 7 • 1,029 SQ. FT.,

CONCIERGE 2-BEDROOM SUITE WITH VERANDAH (Category 1B)

Two bedrooms (one with queen-size bed; one with two twin beds and one pull-down upper berth), whirlpool tub, living area with convertible sofa, walk-in closets, wet bar, DVD player, two and a half bathrooms and private verandah.