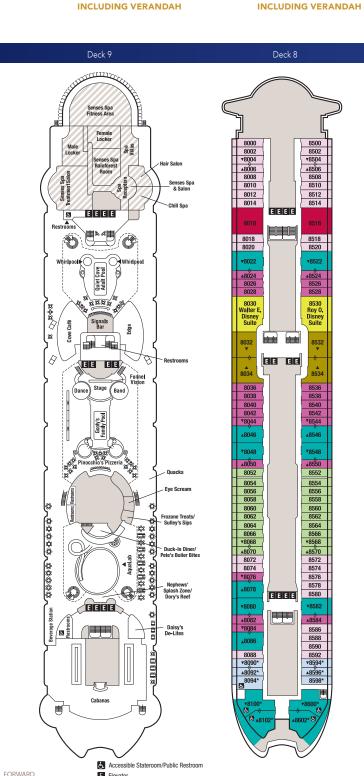

SLEEPS 7 • 945 SQ. FT., **INCLUDING VERANDAH** 

Deck 10

Wide World of Sports Deck

**3** 

AquaDunk Entrance (Disney Magic)

Vibe

BEEE

Vibe

## Δ Concierge Royal Suite

**CATEGORIES** 

INCLUDING VERANDAH

- 4A Deluxe Family Oceanview
- 4B Deluxe Family Oceanview Stateroom with Verandah
- 4E Deluxe Family Oceanview Stateroom with Verandah
- 5B Deluxe Oceanview Stateroom with Verandah
- Deluxe Oceanview
- Stateroom with Verandah
- 7A Deluxe Oceanview Stateroom with Navigator's Verandah
- 9A Deluxe Oceanview
- 9C Deluxe Oceanview
- 9D Deluxe Oceanview Stateroom
- 10A Deluxe Inside Stateroom
- 10B Deluxe Inside Stateroom
- 10C Deluxe Inside Stateroom
- 11A Standard Inside Stateroom
- 11B Standard Inside Stateroom
- 11C Standard Inside Stateroom

Exact amenities described may vary slightly depending on stateroom location. Stateroom Categories subject to change.

\* Solid White Wall Verandah

▼0000 → ■