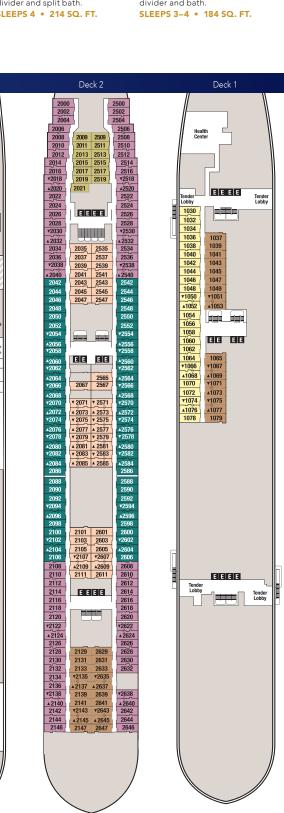

vider and bath.

## Δ Concierge Royal Suite

**CATEGORIES** 

INCLUDING VERANDAH

- 4A Deluxe Family Oceanview
- 4B Deluxe Family Oceanview Stateroom with Verandah
- 4E Deluxe Family Oceanview Stateroom with Verandah
- 5B Deluxe Oceanview Stateroom with Verandah
- Deluxe Oceanview
- Stateroom with Verandah
- 7A Deluxe Oceanview Stateroom with Navigator's Verandah
- 9A Deluxe Oceanview
- 9C Deluxe Oceanview
- 9D Deluxe Oceanview Stateroom
- 10A Deluxe Inside Stateroom
- 10B Deluxe Inside Stateroom
- 10C Deluxe Inside Stateroom
- 11A Standard Inside Stateroom
- 11B Standard Inside Stateroom
- 11C Standard Inside Stateroom

Exact amenities described may vary slightly depending on stateroom location. Stateroom Categories subject to change.



\* Solid White Wall Verandah

▼0000 → ■