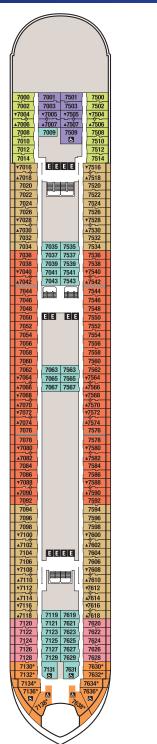

# DISNEY MAGIC & DISNEY WONDER DECK PLANS

CONCIERGE ROYAL SUITE WITH VERANDAH (Category 1A) Two bedrooms (one with gueen-size bed; one with two twin beds and two pull-down upper berths), two and a half bathrooms including whirlpool tubs, living room, media library with wall pulldown bed, dining salon, pantry, wet bar and walk-in closets.

SLEEPS 7 • 1,029 SQ. FT.,

CONCIERGE 2-BEDROOM SUITE WITH VERANDAH (Category 1B)

Two bedrooms (one with queen-size bed; one with two twin beds and one pull-down upper berth), whirlpool tub, living area with convertible sofa, walk-in closets, wet bar, DVD player, two and a half bathrooms and private verandah.

SLEEPS 7 • 945 SQ. FT., **INCLUDING VERANDAH** 

Deck 10

Wide World of Sports Deck

**3** 

AquaDunk Entrance (Disney Magic)

Vibe

BEEE

Vibe

CONCIERGE 1-BEDROOM SUITE WITH VERANDAH (Category 2) Queen-size bed, wall pull-down bed (in most), living area with double convertible sofa, walk-in closets, wet bar, DVD player, two bathrooms and private verandah SLEEPS 4-5 • 614 SQ. FT.

CONCIERGE FAMILY OCEANVIEW STATEROOM WITH VERANDAH (Category 3) Queen-size bed, single convertible

sofa, pull-down upper berth (in most), privacy divider, split bath and private verandah. SLEEPS 5 • 304 SQ. FT.,

#### DELUXE FAMILY OCEANVIEW STATEROOM WITH VERANDAH (Category 4)

Queen-size bed, single convertible sofa, pull-down upper berth (in most), privacy divider, split bath and private verandah. SLEEPS 5 • 304 SQ. FT.

**INCLUDING VERANDAH** 

verandah. SLEEPS 3-4 • 268 SQ. FT., **INCLUDING VERANDAH** 

DELUXE OCEANVIEW

(Categories 5 and 6)

Queen-size bed, single

convertible sofa, pull-down

upper berth (in some), privacy

divider, split bath and private

STATEROOM WITH VERANDAH

### DELUXE OCEANVIEW STATEROOM WITH NAVIGATOR'S VERANDAH (Category 7)

Queen-size bed, single convertible sofa, privacy divider, split bath and enclosed private verandah with limited views. SLEEPS 3 • 268 SQ. FT.

SLEEPS 3-4 • 214 SQ. FT. **INCLUDING VERANDAH** 

#### DELUXE OCEANVIEW DELUXE INSIDE STATEROOM STATEROOM (Category 9) (Category 10) Queen-size bed, single Queen-size bed, single convertible sofa, pull-down convertible sofa, pull-down

upper berth (in some), privacy upper berth (in some), privacy divider, split bath and window divider and split bath.

STANDARD INSIDE (Category 11) Queen-size bed, single convertible sofa, pull-down upper berth (in some), privacy divider and bath.

## Δ Concierge Royal Suite

**CATEGORIES** 

INCLUDING VERANDAH

- 4A Deluxe Family Oceanview
- 4B Deluxe Family Oceanview Stateroom with Verandah
- 4E Deluxe Family Oceanview Stateroom with Verandah
- 5B Deluxe Oceanview Stateroom with Verandah
- Deluxe Oceanview
- Stateroom with Verandah
- 7A Deluxe Oceanview Stateroom with Navigator's Verandah
- 9A Deluxe Oceanview
- 9C Deluxe Oceanview
- 9D Deluxe Oceanview Stateroom
- 10A Deluxe Inside Stateroom
- 10B Deluxe Inside Stateroom
- 10C Deluxe Inside Stateroom
- 11A Standard Inside Stateroom
- 11B Standard Inside Stateroom
- 11C Standard Inside Stateroom

Exact amenities described may vary slightly depending on stateroom location. Stateroom Categories subject to change.

\* Solid White Wall Verandah

▼0000 → ■