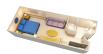

DELUXE INSIDE STATEROOM (Category 10) Queen-size bed, single convertible sofa, pull-down upper berth (in some), privacy divider, split bath SLEEPS 4 • 214 SQ. FT.

STANDARD INSIDE (Category 11) Queen-size bed, single convertible sofa, pull-down upper berth (in some), privacy divider, bath SLEEPS 3-4 • 184 SQ. FT.