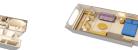

CONCIERGE 2-BEDROOM SUITE WITH VERANDAH (Category 1B) Two bedrooms (one with gueen-size bed; one with two twin beds and one pull-down upper berth), whirlpool tub, living area with convertible sofa, walk-in closets, wet bar, DVD player, two and a half bathrooms and private verandah. SLEEPS 7 • 945 SQ. FT.,

INCLUDING VERANDAH

CONCIERGE 1-BEDROOM SUITE WITH VERANDAH (Category 2) Queen-size bed, wall pull-down bed (in most), living area with double convertible sofa, walk-in closets, wet bar, DVD player, two bathrooms and private verandah. SLEEPS 4-5 • 614 SQ. FT., INCLUDING VERANDAH