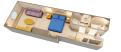

INCLUDING VERANDAH

(Category 7)

limited views.

DELUXE OCEANVIEW STATEROOM WITH VERANDAH (Categories 5 and 6) Queen-size bed, single convertible sofa, pull-down upper berth (in some), privacy divider, split bath, private verandah.

SLEEPS 3-4 • 268 SQ. FT., INCLUDING VERANDAH

slightly depending on stateroom location Stateroom Categories subject to change.

DELUXE OCEANVIEW STATEROOM WITH NAVIGATOR'S VERANDAH Queen-size bed, single convertible