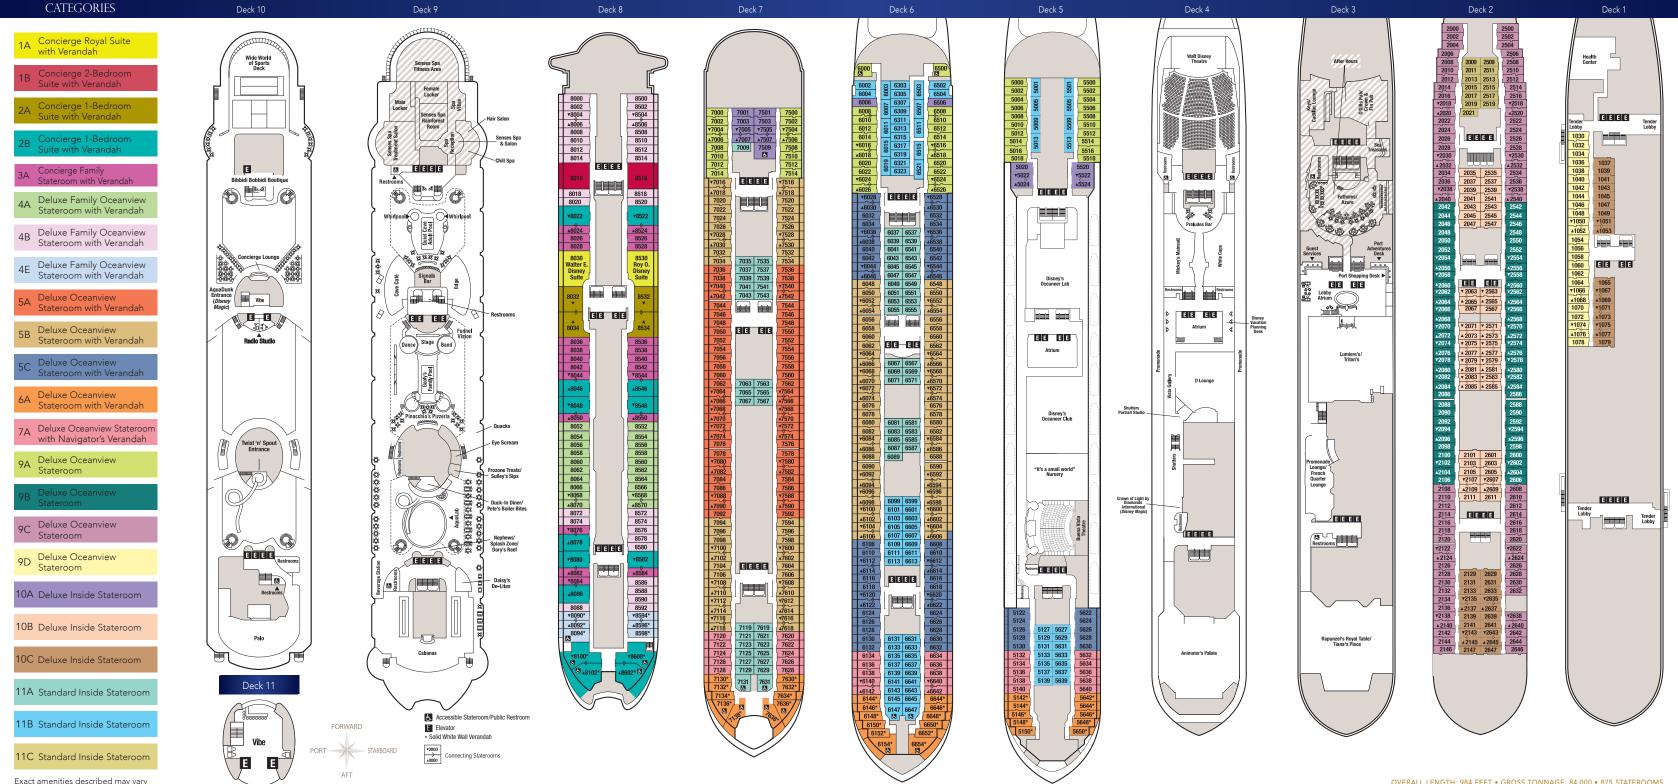

## DISNEY MAGIC & DISNEY WONDER DECK PLANS

CONCIERGE ROYAL SUITE WITH VERANDAH (Category 1A) Two bedrooms (one with gueen-size bed; one with two twin beds and two pull-down upper berths), two and a half bathrooms including whirlpool tubs, living room, media library with wall pulldown bed, dining salon, pantry, wet bar and walk-in closets. SLEEPS 7 • 1.029 SO. FT. **INCLUDING VERANDAH** 