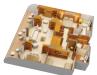

## DISNEY MAGIC & DISNEY WONDER DECK PLANS

CONCIERGE ROYAL SUITE WITH VERANDAH (Category 1A) Two bedrooms (one with gueen-size bed; one with two twin beds and two pull-down upper berths), two and a half bathrooms including whirlpool tubs, living room, media library with wall pulldown bed, dining salon, pantry, wet bar and walk-in closets. SLEEPS 7 • 1.029 SO. FT. **INCLUDING VERANDAH** 