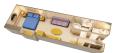

## DISNEY MAGIC & DISNEY WONDER DECK PLANS

CONCIERGE ROYAL SUITE WITH VERANDAH (Category 1A) Two bedrooms (one with gueen-size bed; one with two twin beds and two pull-down upper berths), two and a half bathrooms including whirlpool tubs, living room, media library with wall pulldown bed, dining salon, pantry, wet bar and walk-in closets. SLEEPS 7 • 1.029 SO. FT. **INCLUDING VERANDAH** 