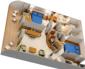

CONCIERGE 2-BEDROOM SUITE WITH VERANDAH (Category 1B) Two bedrooms (one with gueen-size bed; one with two twin beds and one pull-down upper berth), whirlpool tub, living area with convertible sofa, walk-in closets, wet bar, DVD player, two and a half bathrooms and private verandah. SLEEPS 7 • 945 SQ. FT.,

INCLUDING VERANDAH

CONCIERGE 1-BEDROOM SUITE WITH VERANDAH (Category 2) Queen-size bed, wall pull-down bed (in most), living area with double convertible sofa, walk-in closets, wet bar, DVD player, two bathrooms and private verandah. SLEEPS 4-5 • 614 SQ. FT., INCLUDING VERANDAH