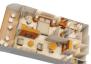

INCLUDING VERANDAH

CONCIERGE 1-BEDROOM SUITE WITH VERANDAH (Category 2) Queen-size bed, wall pull-down bed (in most), living area with double convertible sofa, walk-in closets, wet bar, DVD player, two bathrooms and private verandah. SLEEPS 4-5 • 614 SQ. FT., INCLUDING VERANDAH