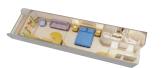

## DISNEY MAGIC & DISNEY WONDER DECK PLANS

CONCIERGE ROYAL SUITE WITH VERANDAH (Category 1A) Two bedrooms (one with queen-size bed; one with two twin beds and two pull-down upper berths), two and a half bathrooms including whirlpool tubs, living room, media library with wall pull-down bed, dining salon, pantry, wet bar and

walk-in closets. SLEEPS 7 • 1,029 SQ. FT., **INCLUDING VERANDAH** 

CONCIERGE 2-BEDROOM SUITE WITH VERANDAH (Category 1B)

Two bedrooms (one with queen-size bed; one with two twin beds and one pull-down upper berth), whirlpool tub, living area with convertible sofa, walk-in closets, wet bar, DVD player, two and a half bathrooms and private verandah.