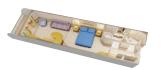

## DELUXE OCEANVIEW STATEROOM (Category 9) DELUXE INSIDE STATEROOM (Category 10) Queen-size bed, single Queen-size bed, single

convertible sofa, pull-down convertible sofa, pull-down upper berth (in some), privacy upper berth (in some), privacy divider, split bath, window view divider, split bath. SLEEPS 3-4 • 214 SQ. FT. **SLEEPS 4 • 214 SQ. FT.** 

STANDARD INSIDE (Category 11)

Queen-size bed, single convertible sofa, pull-down upper berth (in some), privacy divider, bath.

SLEEPS 3-4 • 184 SQ. FT.

Exact amenities described may vary slightly depending on stateroom location. Stateroom Categories subject to change.