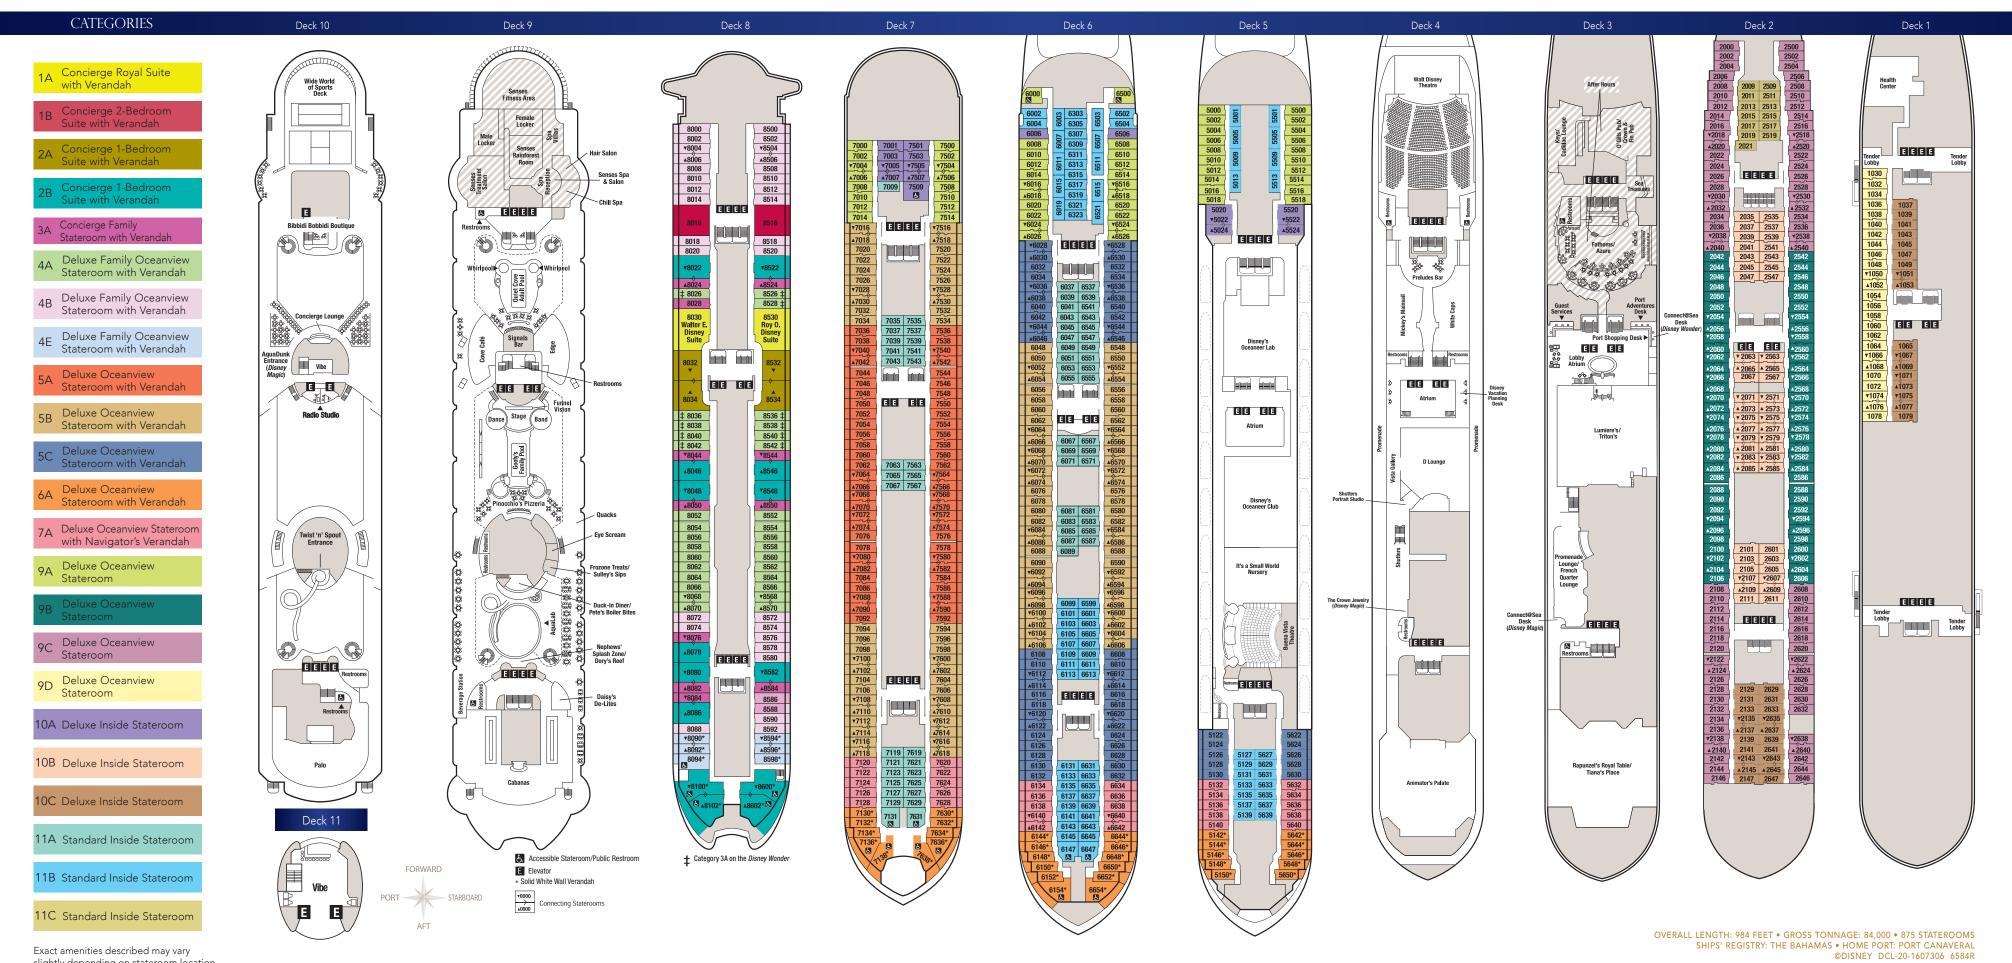

## DISNEY MAGIC & DISNEY WONDER DECK PLANS

CONCIERGE ROYAL SUITE WITH VERANDAH (Category 1A) Two bedrooms (one with queen-size bed; one with two twin beds and two pull-down upper berths), two and a half bathrooms including whirlpool tubs, living room, media library with wall pull-down bed, dining salon, pantry, wet bar and

walk-in closets. SLEEPS 7 • 1,029 SQ. FT., **INCLUDING VERANDAH** 

CONCIERGE 2-BEDROOM SUITE WITH VERANDAH (Category 1B)

Two bedrooms (one with queen-size bed; one with two twin beds and one pull-down upper berth), whirlpool tub, living area with convertible sofa, walk-in closets, wet bar, DVD player, two and a half bathrooms and private verandah.

SLEEPS 7 • 945 SQ. FT., **INCLUDING VERANDAH** 

CONCIERGE 1-BEDROOM SUITE WITH VERANDAH (Category 2)

Queen-size bed, wall pull-down bed (in most), living area with double convertible sofa, walk-in closets wet bar, DVD player, two bathrooms and private verandah.

SLEEPS 4-5 • 614 SQ. FT., **INCLUDING VERANDAH** 

CONCIERGE FAMILY OCEANVIEW STATEROOM WITH VERANDAH (Category 3)

Queen-size bed, single convertible sofa, pull-down upper berth (in most), privacy divider, split bath, private

SLEEPS 5 • 304 SQ. FT., INCLUDING VERANDAH

## DELUXE FAMILY OCEANVIEW STATEROOM WITH VERANDAH (Category 4)

Queen-size bed, single convertible sofa, pull-down upper berth (in most), privacy divider, split bath, private verandah. **SLEEPS 5 • 304 SQ. FT.** 

**INCLUDING VERANDAH** 

verandah. SLEEPS 3-4 • 268 SQ. FT., **INCLUDING VERANDAH** 

(Category 5 and 6)

Queen-size bed, single

convertible sofa, pull-down

divider, split bath, private

upper berth (in some), privacy

DELUXE OCEANVIEW STATEROOM WITH VERANDAH

## DELUXE OCEANVIEW STATEROOM WITH NAVIGATOR'S VERANDAH (Category 7)

Queen-size bed, single convertible sofa, privacy divider, split bath, enclosed private verandah with limited views.

SLEEPS 3 • 268 SQ. FT., **INCLUDING VERANDAH** 

## DELUXE OCEANVIEW STATEROOM (Category 9) DELUXE INSIDE STATEROOM (Category 10) Queen-size bed, single Queen-size bed, single

convertible sofa, pull-down convertible sofa, pull-down upper berth (in some), privacy upper berth (in some), privacy divider, split bath, window view divider, split bath. SLEEPS 3-4 • 214 SQ. FT. **SLEEPS 4 • 214 SQ. FT.** 

STANDARD INSIDE (Category 11)

Queen-size bed, single convertible sofa, pull-down upper berth (in some), privacy divider, bath.

SLEEPS 3-4 • 184 SQ. FT.

Exact amenities described may vary slightly depending on stateroom location. Stateroom Categories subject to change.