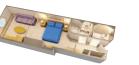

SLEEPS 7 • 945 SQ. FT., **INCLUDING VERANDAH** 

CONCIERGE 1-BEDROOM SUITE WITH VERANDAH (Category 2)

Queen-size bed, wall pull-down bed (in most), living area with double convertible sofa, walk-in closets wet bar, DVD player, two bathrooms and private verandah.

SLEEPS 4-5 • 614 SQ. FT., **INCLUDING VERANDAH** 

CONCIERGE FAMILY OCEANVIEW STATEROOM WITH VERANDAH (Category 3)

Queen-size bed, single convertible sofa, pull-down upper berth (in most), privacy divider, split bath, private