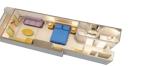

walk-in closets. SLEEPS 7 • 1,029 SQ. FT., **INCLUDING VERANDAH** 

CONCIERGE 2-BEDROOM SUITE WITH VERANDAH (Category 1B)

Two bedrooms (one with queen-size bed; one with two twin beds and one pull-down upper berth), whirlpool tub, living area with convertible sofa, walk-in closets, wet bar, DVD player, two and a half bathrooms and private verandah.

SLEEPS 7 • 945 SQ. FT., **INCLUDING VERANDAH** 

CONCIERGE 1-BEDROOM SUITE WITH VERANDAH (Category 2)

Queen-size bed, wall pull-down bed (in most), living area with double convertible sofa, walk-in closets wet bar, DVD player, two bathrooms and private verandah.