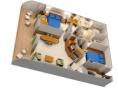

SLEEPS 7 • 945 SQ. FT., **INCLUDING VERANDAH** 

CONCIERGE 1-BEDROOM SUITE WITH VERANDAH (Category 2)

Queen-size bed, wall pull-down bed (in most), living area with double convertible sofa, walk-in closets wet bar, DVD player, two bathrooms and private verandah.