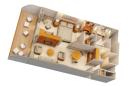

SLEEPS 4-5 • 614 SQ. FT., **INCLUDING VERANDAH** 

CONCIERGE FAMILY OCEANVIEW STATEROOM WITH VERANDAH (Category 3)

Queen-size bed, single convertible sofa, pull-down upper berth (in most), privacy divider, split bath, private