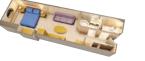

SLEEPS 4-5 • 614 SQ. FT., **INCLUDING VERANDAH** 

CONCIERGE FAMILY OCEANVIEW STATEROOM WITH VERANDAH (Category 3)

Queen-size bed, single convertible sofa, pull-down upper berth (in most), privacy divider, split bath, private

SLEEPS 5 • 304 SQ. FT., INCLUDING VERANDAH