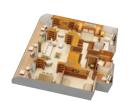

## DISNEY MAGIC & DISNEY WONDER DECK PLANS

CONCIERGE ROYAL SUITE WITH VERANDAH (Category 1A) Two bedrooms (one with queen-size bed; one with two twin beds and two pull-down upper berths), two and a half bathrooms including whirlpool tubs, living room, media library with wall pull-down bed, dining salon, pantry, wet bar and

walk-in closets. SLEEPS 7 • 1,029 SQ. FT., **INCLUDING VERANDAH** 

CONCIERGE 2-BEDROOM SUITE WITH VERANDAH (Category 1B)

Two bedrooms (one with queen-size bed; one with two twin beds and one pull-down upper berth), whirlpool tub, living area with convertible sofa, walk-in closets, wet bar, DVD player, two and a half bathrooms and private verandah.