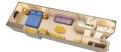

CONCIERGE 2-BEDROOM SUITE WITH VERANDAH (Category S) Two bedrooms (one with queen-size bed; one with two twin beds and one pull-down upper berth), whirlpool tub, living area with convertible sofa, walk-in closets, wet bar, DVD player, two and a half bathrooms and private verandah.

SLEEPS 7 • 945 SQ. FT., INCLUDING VERANDAH

CONCIERGE 1-BEDROOM SUITE WITH VERANDAH (Category T) Queen-size bed, wall pull-down bed (in most), living area with double convertible sofa, walk-in closets, wet bar, DVD player, two bathrooms and private verandah. SLEEPS 4-5 • 614 SQ. FT.,