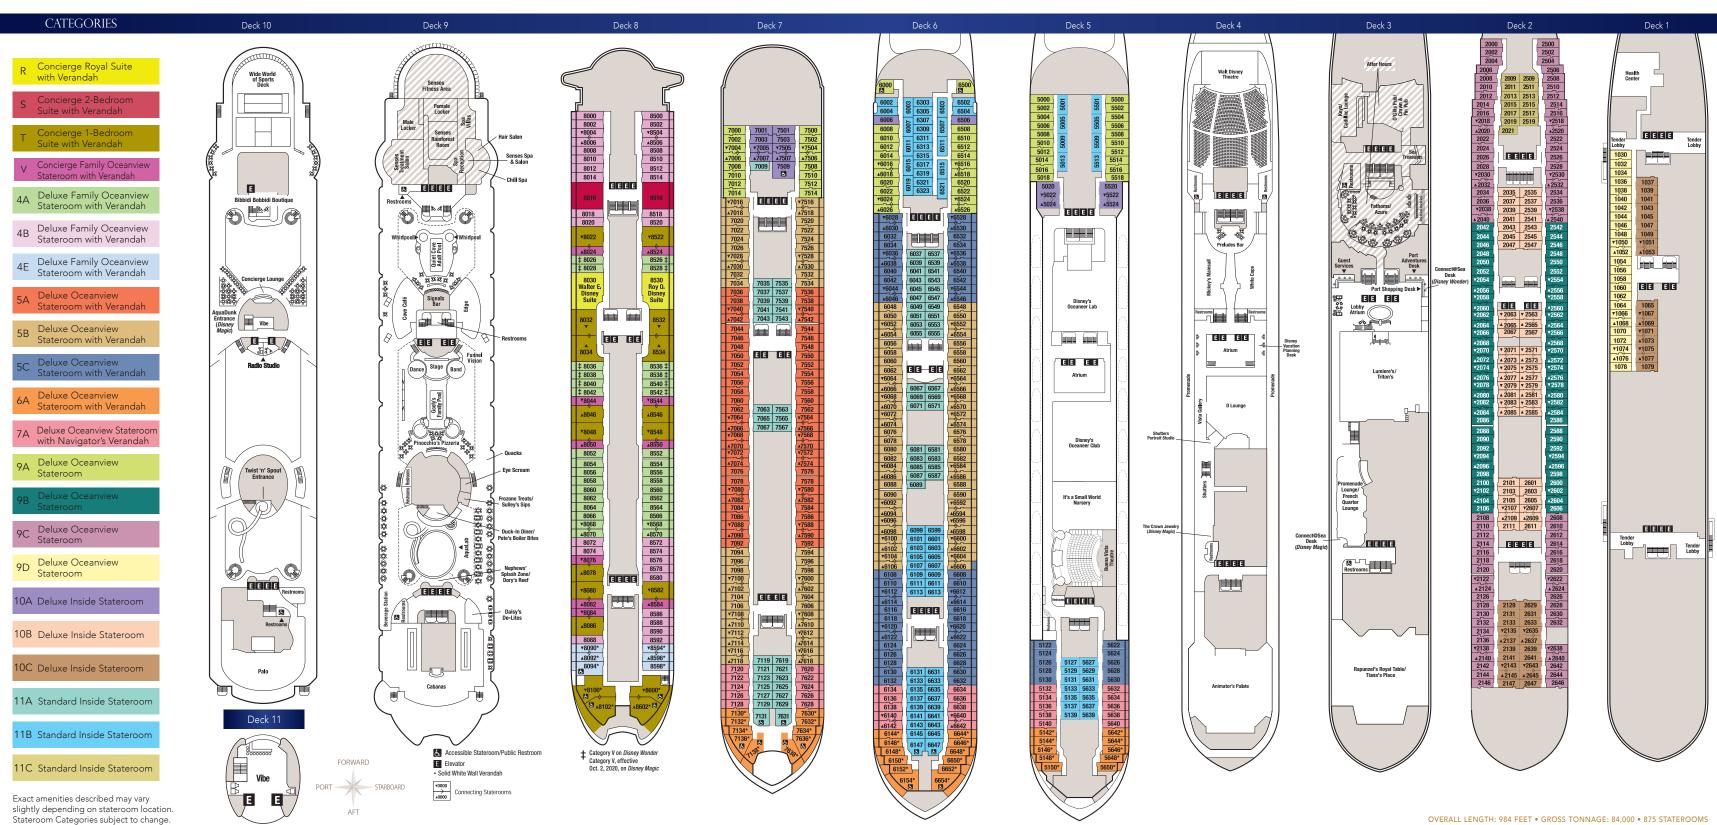

## DISNEY MAGIC & DISNEY WONDER DECK PLANS

CONCIERGE ROYAL SUITH WITH VERANDAH (Category R) Two bedrooms (one with queen-size bed; one with two twin beds and two pull-down upper berths), two and a half bathrooms including whirlpool tubs, living room, media library with wall pulldown bed, dining salon, pantry, wet bar and walk-in closets. SLEEPS 7 • 1,029 SQ. FT., **INCLUDING VERANDAH** 

CONCIERGE 2-BEDROOM SUITE WITH VERANDAH (Category S) Two bedrooms (one with queen-size bed; one with two twin beds and one pull-down upper berth), whirlpool tub, living area with convertible sofa, walk-in closets, wet bar, DVD player, two and a half bathrooms and private verandah.

SLEEPS 7 • 945 SQ. FT., INCLUDING VERANDAH

CONCIERGE 1-BEDROOM SUITE WITH VERANDAH (Category T) Queen-size bed, wall pull-down bed (in most), living area with double convertible sofa, walk-in closets, wet bar, DVD player, two bathrooms and private verandah. SLEEPS 4-5 • 614 SQ. FT.,

**INCLUDING VERANDAH** 

CONCIERGE FAMILY OCEANVIEW STATEROOM WITH VERANDAH (Category V) Queen-size bed, single convertible sofa, pull-down upper berth (in most),

privacy divider, split bath, private verandah. SLEEPS 5 • 304 SQ. FT., **INCLUDING VERANDAH** 

DELUXE FAMILY OCEANVIEW STATEROOM WITH VERANDAH (Category 4) Queen-size bed, single convertible sofa, pull-down upper berth (in most), privacy divider, split bath, private verandah. SLEEPS 5 • 304 SQ. FT., **INCLUDING VERANDAH** 

DELUXE OCEANVIEW STATEROOM WITH VERANDAH (Category 5 and 6) Queen-size bed, single convertible sofa, pull-down upper berth (in some), privacy divider, split bath, private verandah.

SLEEPS 3-4 • 268 SQ. FT., INCLUDING VERANDAH

DELUXE OCEANVIEW STATEROOM WITH NAVIGATOR'S VERANDAH

Queen-size bed, single convertible sofa, privacy divider, split bath, enclosed private verandah with

SLEEPS 3 • 268 SQ. FT., **INCLUDING VERANDAH** 

(Category 7)

limited views.

DELUXE OCEANVIEW STATEROOM (Category 9) Queen-size bed, single convertible sofa, pull-down upper berth (in some), privacy divider, split bath, window view SLEEPS 3-4 • 214 SQ. FT.

DELUXE INSIDE STATEROOM (Category 10) Queen-size bed, single convertible sofa, pull-down upper berth (in some), privacy divider, split bath. SLEEPS 4 • 214 SQ. FT.

STANDARD INSIDE (Category 11) Queen-size bed, single convertible sofa, pull-down upper berth (in some), privacy divider, bath. SLEEPS 3-4 • 184 SQ. FT.