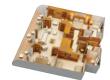

## DISNEY MAGIC & DISNEY WONDER DECK PLANS

CONCIERGE ROYAL SUITH WITH VERANDAH (Category R) Two bedrooms (one with queen-size bed; one with two twin beds and two pull-down upper berths), two and a half bathrooms including whirlpool tubs, living room, media library with wall pulldown bed, dining salon, pantry, wet bar and walk-in closets. SLEEPS 7 • 1,029 SQ. FT., **INCLUDING VERANDAH** 