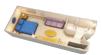

limited views.

DELUXE OCEANVIEW STATEROOM (Category 9) Queen-size bed, single convertible sofa, pull-down upper berth (in some), privacy divider, split bath, window view SLEEPS 3-4 • 214 SQ. FT.

DELUXE INSIDE STATEROOM (Category 10) Queen-size bed, single convertible sofa, pull-down upper berth (in some), privacy divider, split bath. SLEEPS 4 • 214 SQ. FT.

STANDARD INSIDE (Category 11) Queen-size bed, single convertible sofa, pull-down upper berth (in some), privacy divider, bath. SLEEPS 3-4 • 184 SQ. FT.