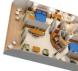

CONCIERGE 2-BEDROOM SUITE WITH VERANDAH (Category S) Two bedrooms (one with queen-size bed; one with two twin beds and one pull-down upper berth), whirlpool tub, living area with convertible sofa, walk-in closets, wet bar, DVD player, two and a half bathrooms and private verandah.

SLEEPS 7 • 945 SQ. FT., INCLUDING VERANDAH

CONCIERGE 1-BEDROOM SUITE WITH VERANDAH (Category T) Queen-size bed, wall pull-down bed (in most), living area with double convertible sofa, walk-in closets, wet bar, DVD player, two bathrooms and private verandah. SLEEPS 4-5 • 614 SQ. FT.,