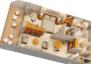

SLEEPS 7 • 945 SQ. FT., INCLUDING VERANDAH

CONCIERGE 1-BEDROOM SUITE WITH VERANDAH (Category T) Queen-size bed, wall pull-down bed (in most), living area with double convertible sofa, walk-in closets, wet bar, DVD player, two bathrooms and private verandah. SLEEPS 4-5 • 614 SQ. FT.,

**INCLUDING VERANDAH** 

CONCIERGE FAMILY OCEANVIEW STATEROOM WITH VERANDAH (Category V) Queen-size bed, single convertible sofa, pull-down upper berth (in most),

privacy divider, split bath, private verandah. SLEEPS 5 • 304 SQ. FT., **INCLUDING VERANDAH** 