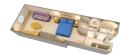

## DISNEY MAGIC & DISNEY WONDER DECK PLANS

CONCIERGE ROYAL SUITH WITH VERANDAH (Category R) Two bedrooms (one with queen-size bed; one with two twin beds and two pull-down upper berths), two and a half bathrooms including whirlpool tubs, living room, media library with wall pulldown bed, dining salon, pantry, wet bar and walk-in closets. SLEEPS 7 • 1,029 SQ. FT., **INCLUDING VERANDAH** 