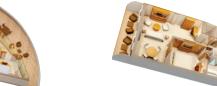

room, dining salon, pantry, wet bar,

walk-in closets.

SLEEPS 5 • 1,781 SQ. FT.,
INCLUDING VERANDAH

CONCIERGE I-BEDROOM SUITE WITH VERANDAH (Category 2)
One bedroom with queen-size bed, living area with double convertible sofa, one wall single pull-down bed in living room, walk-in closets, whirlpool tub, wet bar, two bathrooms with rain

SLEEPS 5 • 622 SQ. FT., INCLUDING VERANDAH

shower, private verandah.

CONCIERGE FAMILY OCEANVIEW STATEROOM WITH VERANDAH (Category 3)

Queen-size bed, double convertible sofa, upper berth pull-down bed, full bath with round tub and shower, plus half bath.