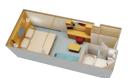

SLEEPS 4-5 • 299 SQ. FT., INCLUDING VERANDAH

**INCLUDING VERANDAH** 

DELUXE OCEANVIEW
STATEROOM WITH VERANDAH
(Categories 5, 6 and 7)
Queen-size bed, single
convertible sofa, upper berth
pull-down bed (if sleeping four),
split bath with tub and shower.

SLEEPS 3-4 • 246 SQ. FT.,

DELUXE FAMILY OCEANVIEW
STATEROOM (Category 8)
Queen-size bed, single
convertible sofa, wall pull-down
bed (in most) or upper berth
pull-down bed (in some), split
bath with round tub and shower
(in most).