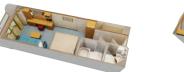

room, dining salon, pantry, wet bar,

walk-in closets.

SLEEPS 5 • 1,781 SQ. FT.,
INCLUDING VERANDAH

CONCIERGE I-BEDROOM SUITE WITH VERANDAH (Category 2)
One bedroom with queen-size bed, living area with double convertible sofa, one wall single pull-down bed in living room, walk-in closets, whirlpool tub, wet bar, two bathrooms with rain

SLEEPS 5 • 622 SQ. FT., INCLUDING VERANDAH

shower, private verandah.

CONCIERGE FAMILY OCEANVIEW STATEROOM WITH VERANDAH (Category 3)

Queen-size bed, double convertible sofa, upper berth pull-down bed, full bath with round tub and shower, plus half bath.