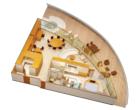

## DISNEY DREAM & DISNEY FANTASY DECK PLANS

Exact amenities described may vary slightly depending on stateroom location. Stateroom Categories subject to change.

CONCIERGE ROYAL SUITE WITH VERANDAH (Category 1) One master bedroom with queensize bed, one wall pull-down double bed, and one wall pull-down single bed in living room, two bathrooms, rain shower, whirlpool tub, living

room, dining salon, pantry, wet bar,

walk-in closets.

SLEEPS 5 • 1,781 SQ. FT.,
INCLUDING VERANDAH

CONCIERGE I-BEDROOM SUITE WITH VERANDAH (Category 2)
One bedroom with queen-size bed, living area with double convertible sofa, one wall single pull-down bed in living room, walk-in closets, whirlpool tub, wet bar, two bathrooms with rain