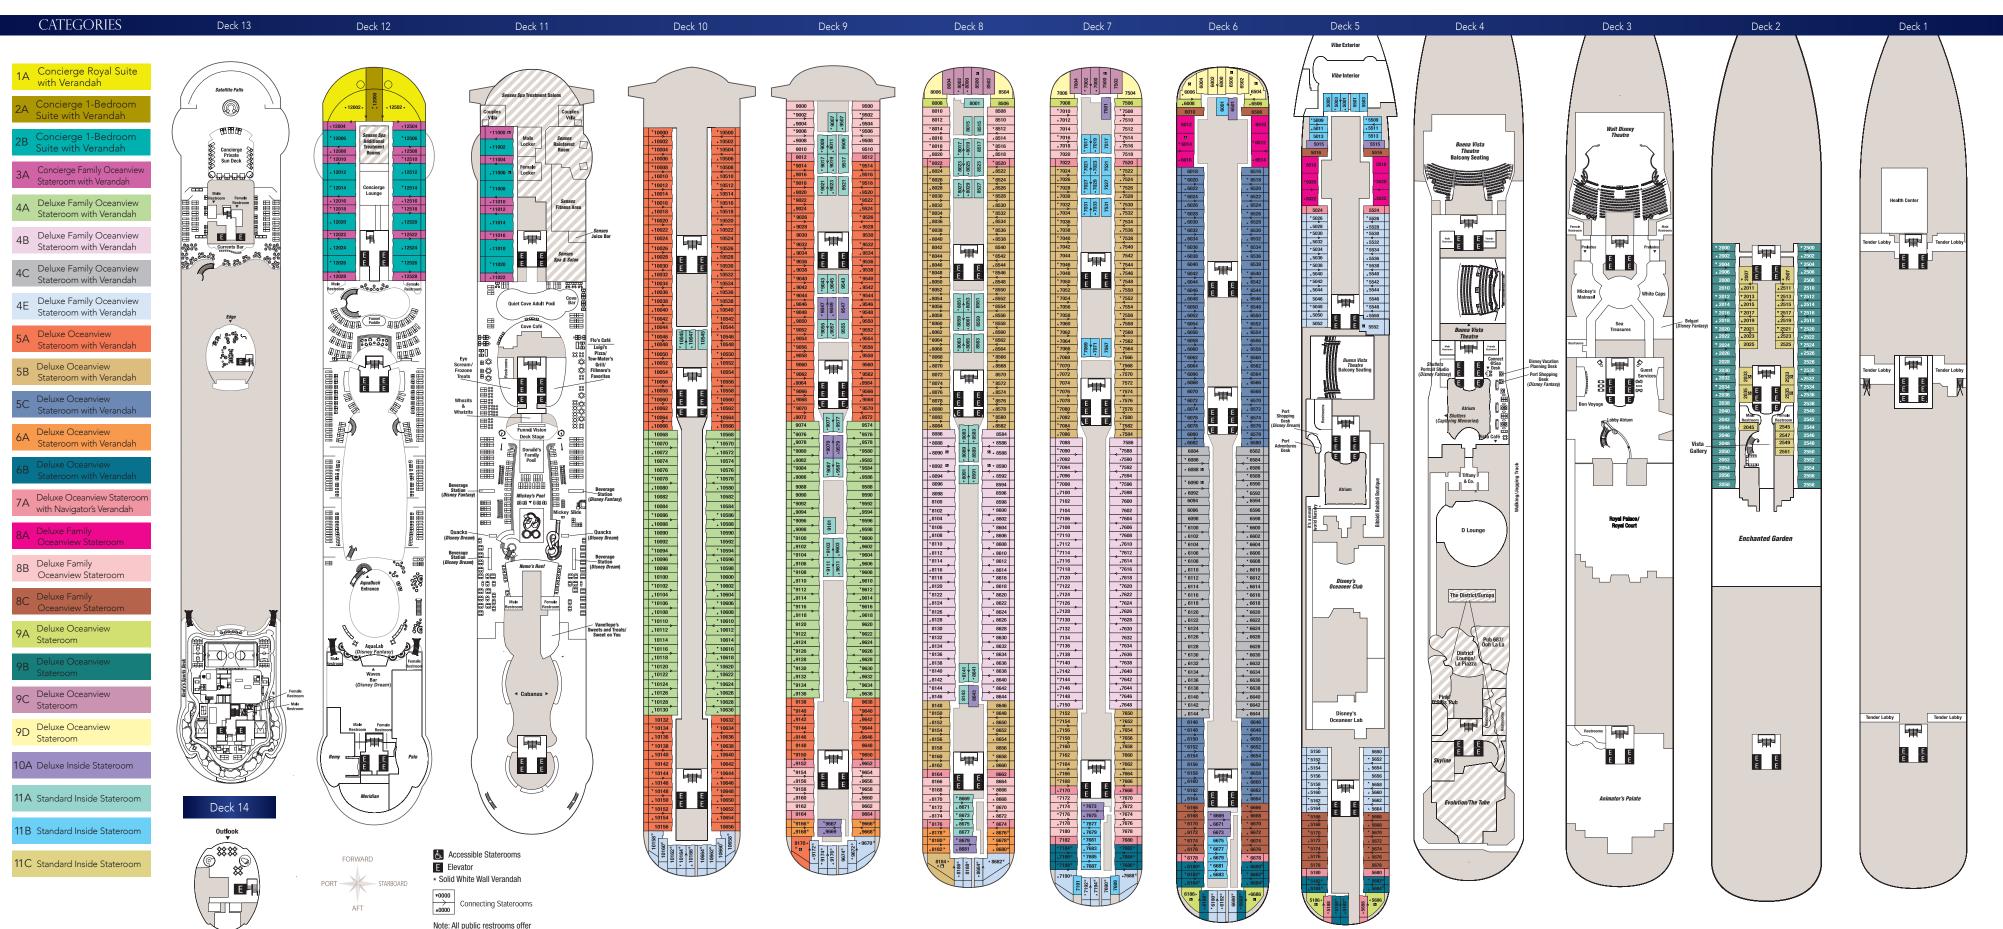

## DISNEY DREAM & DISNEY FANTASY DECK PLANS

Exact amenities described may vary slightly depending on stateroom location. Stateroom Categories subject to change.

CONCIERGE ROYAL SUITE WITH VERANDAH (Category 1) One master bedroom with queensize bed, one wall pull-down double bed, and one wall pull-down single bed in living room, two bathrooms, rain shower, whirlpool tub, living

room, dining salon, pantry, wet bar,

walk-in closets.

SLEEPS 5 • 1,781 SQ. FT.,
INCLUDING VERANDAH

CONCIERGE I-BEDROOM SUITE WITH VERANDAH (Category 2)
One bedroom with queen-size bed, living area with double convertible sofa, one wall single pull-down bed in living room, walk-in closets, whirlpool tub, wet bar, two bathrooms with rain

SLEEPS 5 • 622 SQ. FT., INCLUDING VERANDAH

shower, private verandah.

CONCIERGE FAMILY OCEANVIEW STATEROOM WITH VERANDAH (Category 3)

Queen-size bed, double convertible sofa, upper berth pull-down bed, full bath with round tub and shower, plus half bath.

SLEEPS 5 • 306 SQ. FT., shower.
INCLUDING VERANDAH SLEEPS 4-

DELUXE FAMILY OCEANVIEW STATEROOM WITH VERANDAH (Category 4)

Queen-size bed, single convertible sofa, wall pull-down bed (in most) and upper berth pull-down bed (in some), split bath with round tub (in most) and shower.

SLEEPS 4-5 • 299 SQ. FT., INCLUDING VERANDAH

**INCLUDING VERANDAH** 

DELUXE OCEANVIEW
STATEROOM WITH VERANDAH
(Categories 5, 6 and 7)
Queen-size bed, single
convertible sofa, upper berth
pull-down bed (if sleeping four),
split bath with tub and shower.

SLEEPS 3-4 • 246 SQ. FT.,

DELUXE FAMILY OCEANVIEW
STATEROOM (Category 8)
Queen-size bed, single
convertible sofa, wall pull-down
bed (in most) or upper berth
pull-down bed (in some), split
bath with round tub and shower
(in most).

SLEEPS 3-5 • 241 SQ. FT.

DELUXE OCEANVIEW
STATEROOM (Category 9)
Queen-size bed, single
convertible sofa, upper berth
pull-down bed (in some), split
hath with tub and shower

SLEEPS 3-4 • 204 SQ. FT.

DELUXE INSIDE STATEROOM ST.
(Category 10) ST.

(Category 10)
Queen-size bed, single
convertible sofa, upper berth
pull-down bed (in some), split
bath with tub and shower.
SLEEPS 3-4 • 204 SQ. FT.

STANDARD INSIDE STATEROOM (Category 11) Queen-size bed, single convertible sofa, upper berth pull-down bed (in some), bath

with tub and shower.

SLEEPS 3-4 • 169 SQ. FT.