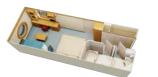

SLEEPS 5 • 622 SQ. FT., INCLUDING VERANDAH

shower, private verandah.

CONCIERGE FAMILY OCEANVIEW STATEROOM WITH VERANDAH (Category 3)

Queen-size bed, double convertible sofa, upper berth pull-down bed, full bath with round tub and shower, plus half bath.

SLEEPS 5 • 306 SQ. FT., shower.
INCLUDING VERANDAH SLEEPS 4-

DELUXE FAMILY OCEANVIEW STATEROOM WITH VERANDAH (Category 4)

Queen-size bed, single convertible sofa, wall pull-down bed (in most) and upper berth pull-down bed (in some), split bath with round tub (in most) and shower.