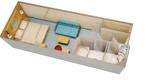

SLEEPS 5 • 306 SQ. FT., shower.
INCLUDING VERANDAH SLEEPS 4-

DELUXE FAMILY OCEANVIEW STATEROOM WITH VERANDAH (Category 4)

Queen-size bed, single convertible sofa, wall pull-down bed (in most) and upper berth pull-down bed (in some), split bath with round tub (in most) and shower.

SLEEPS 4-5 • 299 SQ. FT., INCLUDING VERANDAH

**INCLUDING VERANDAH** 

DELUXE OCEANVIEW
STATEROOM WITH VERANDAH
(Categories 5, 6 and 7)
Queen-size bed, single
convertible sofa, upper berth
pull-down bed (if sleeping four),
split bath with tub and shower.