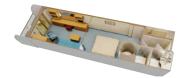

SLEEPS 3-4 • 246 SQ. FT.,

DELUXE FAMILY OCEANVIEW
STATEROOM (Category 8)
Queen-size bed, single
convertible sofa, wall pull-down
bed (in most) or upper berth
pull-down bed (in some), split
bath with round tub and shower
(in most).

SLEEPS 3-5 • 241 SQ. FT.

DELUXE OCEANVIEW
STATEROOM (Category 9)
Queen-size bed, single
convertible sofa, upper berth
pull-down bed (in some), split
hath with tub and shower

SLEEPS 3-4 • 204 SQ. FT.

DELUXE INSIDE STATEROOM ST.
(Category 10) ST.