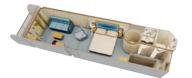

SLEEPS 5 • 306 SQ. FT., shower.
INCLUDING VERANDAH SLEEPS 4-

DELUXE FAMILY OCEANVIEW STATEROOM WITH VERANDAH (Category 4)

Queen-size bed, single convertible sofa, wall pull-down bed (in most) and upper berth pull-down bed (in some), split bath with round tub (in most) and shower.

SLEEPS 4-5 • 299 SQ. FT., INCLUDING VERANDAH

**INCLUDING VERANDAH** 

DELUXE OCEANVIEW
STATEROOM WITH VERANDAH
(Categories 5, 6 and 7)
Queen-size bed, single
convertible sofa, upper berth
pull-down bed (if sleeping four),
split bath with tub and shower.