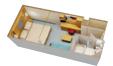

DELUXE FAMILY OCEANVIEW STATEROOM (Category 8) Queen-size bed, single convertible sofa, wall pull-down bed (in most) or upper berth pull-down bed (in some), split bath with round tub and shower (in most).

SLEEPS 3-5 • 241 SQ. FT.

DELUXE OCEANVIEW STATEROOM (Category 9) Queen-size bed, single convertible sofa, upper berth pull-down bed (in some), split bath with tub and shower. SLEEPS 3-4 • 204 SQ. FT.

DELUXE INSIDE STATEROOM (Category 10) Queen-size bed, single convertible sofa, upper berth pull-down bed (in some), split bath with tub and shower SLEEPS 3-4 • 204 SQ. FT.