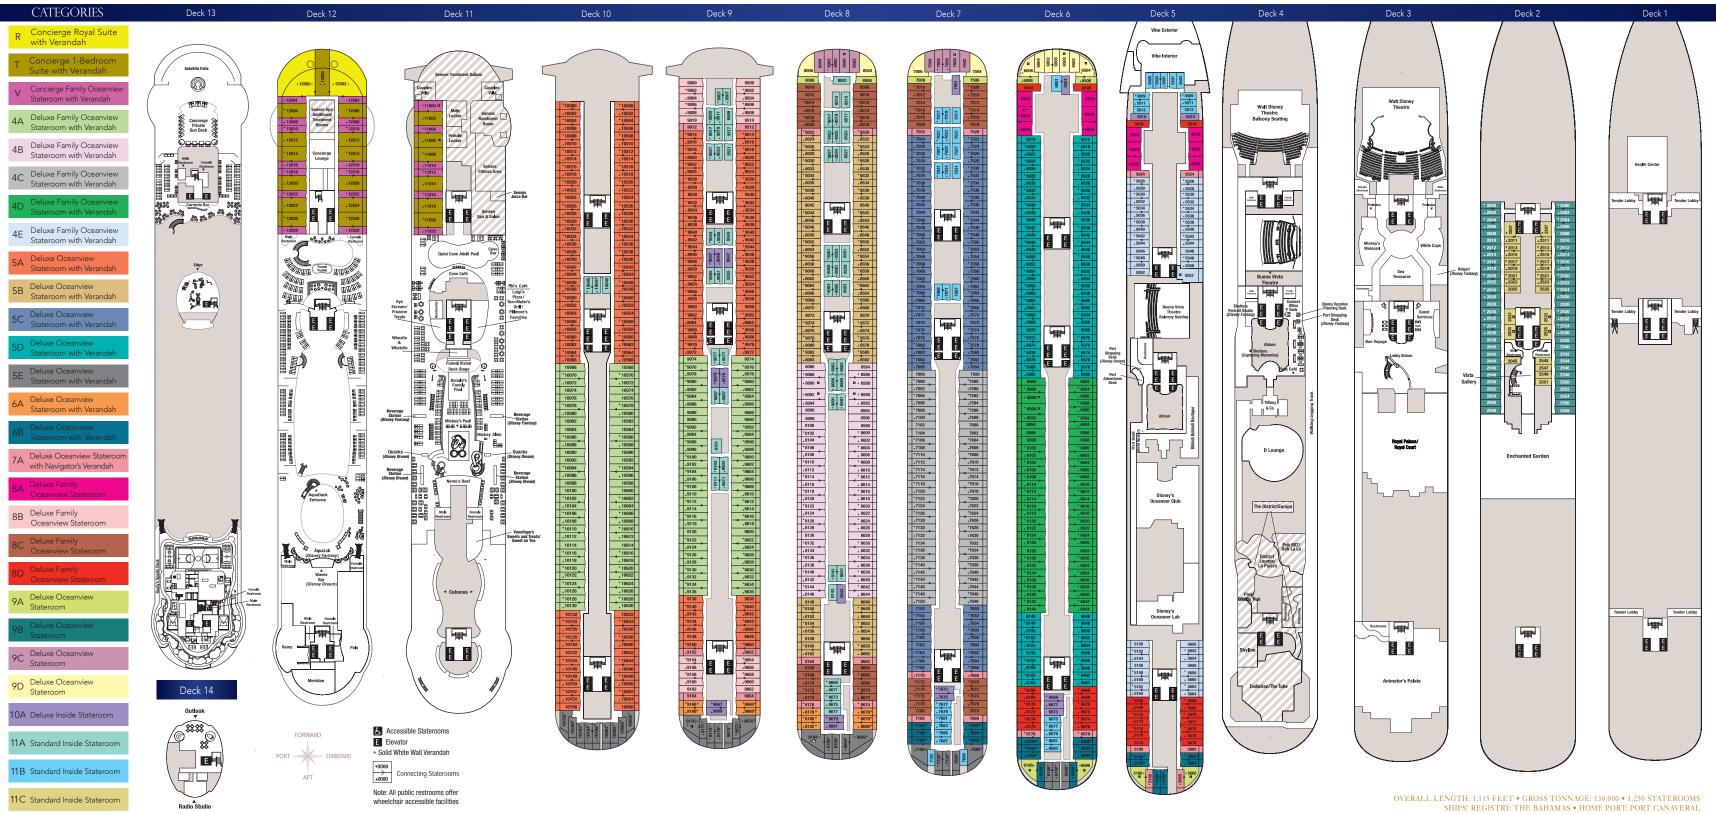

## DISNEY DREAM & DISNEY FANTASY DECK PLANS

Exact amenities described may vary slightly depending on stateroom location. Stateroom Categories subject to change.

CONCIERGE ROYAL SUITE WITH VERANDAH (Category R) One master bedroom with queensize bed, one wall pull-down double bed, and one wall pull-down single bed in living room, two bathrooms, rain shower, whirlpool tub, living room, dining salon, pantry, wet bar, walk-in closets. SLEEPS 5 • 1,781 SQ. FT., INCLUDING VERANDAH