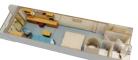

SLEEPS 3-5 • 241 SQ. FT.

DELUXE OCEANVIEW STATEROOM (Category 9) Queen-size bed, single convertible sofa, upper berth pull-down bed (in some), split bath with tub and shower. SLEEPS 3-4 • 204 SQ. FT.

DELUXE INSIDE STATEROOM (Category 10) Queen-size bed, single convertible sofa, upper berth pull-down bed (in some), split bath with tub and shower SLEEPS 3-4 • 204 SQ. FT.

STANDARD INSIDE STATEROOM (Category 11) Queen-size bed, single convertible sofa, upper berth pull-down bed (in some), bath with tub and shower SLEEPS 3-4 • 169 SQ. FT.