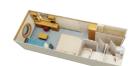

DELUXE FAMILY OCEANVIEW STATEROOM (Category 8) Queen-size bed, single convertible sofa, wall pull-down bed (in most) or upper berth pull-down bed (in some), split bath with round tub and shower (in most).

SLEEPS 3-5 • 241 SQ. FT.

DELUXE OCEANVIEW STATEROOM (Category 9) Queen-size bed, single convertible sofa, upper berth pull-down bed (in some), split bath with tub and shower. SLEEPS 3-4 • 204 SQ. FT.

DELUXE INSIDE STATEROOM (Category 10) Queen-size bed, single convertible sofa, upper berth pull-down bed (in some), split bath with tub and shower SLEEPS 3-4 • 204 SQ. FT.