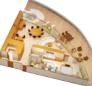

## DISNEY DREAM & DISNEY FANTASY DECK PLANS

Exact amenities described may vary slightly depending on stateroom location. Stateroom Categories subject to change.

CONCIERGE ROYAL SUITE WITH VERANDAH (Category R) One master bedroom with queensize bed, one wall pull-down double bed, and one wall pull-down single bed in living room, two bathrooms, rain shower, whirlpool tub, living room, dining salon, pantry, wet bar, walk-in closets. SLEEPS 5 • 1,781 SQ. FT., INCLUDING VERANDAH