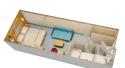

DELUXE FAMILY OCEANVIEW STATEROOM WITH VERANDAH (Category 4) Queen-size bed, single convertible sofa, wall pull-down bed (in most) and upper berth pull-down bed (in some), split bath with round tub (in most) and shower.

SLEEPS 4-5 • 299 SQ. FT. INCLUDING VERANDAH

DELUXE OCEANVIEW STATEROOM WITH VERANDAH (Categories 5, 6 and 7) Queen-size bed, single convertible sofa, upper berth pull-down bed (if sleeping four), split bath with tub and shower. SLEEPS 3-4 • 246 SQ. FT., INCLUDING VERANDAH