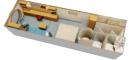

CONCIERGE FAMILY OCEANVIEW STATEROOM WITH VERANDAH (Category V) Queen-size bed, double convertible sofa, upper berth pulldown bed, full bath with round tub and shower, plus half bath. SLEEPS 5 • 306 SQ. FT., INCLUDING VERANDAH