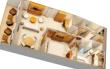

CONCIERGE 1-BEDROOM SUITE WITH VERANDAH (Category T) One bedroom with queen-size bed, living area with double convertible sofa, one wall single pull-down bed in living room, walk-in closets, whirlpool tub, wet bar, two bathrooms with rain shower, private verandah. SLEEPS 5 • 622 SQ. FT. INCLUDING VERANDAH