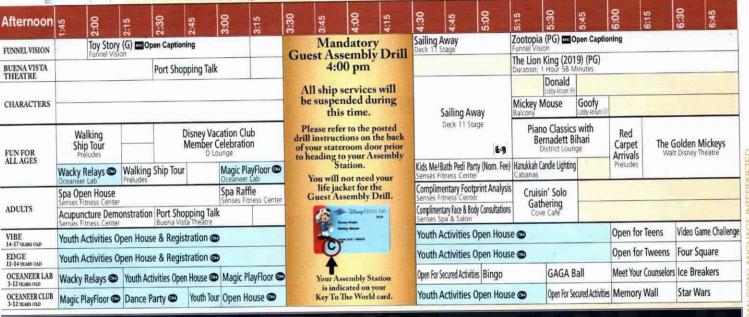

## MONDAY - PORT CANAVERAL, FLORIDA

5:15 pm PG The Lion King (2019) 8:15 pm PG The Lion King (2019)

10:45 pm PG Maleficent: Mistress of Evil 3DL A

## **Character Appearances**

BELLE Balcony - 11:45 am

STITCH Balcony - 12:15 pm

SAILING AWAY Deck 11 Stage - 4:30 pm

MICKEY MOUSE Balcony - 5:15 pm

DONALD DUCK Lobby Atrium (H) 5:30 pm & 7:45 pm GOOFY

Lobby Atrium (V) - 5:45 pm