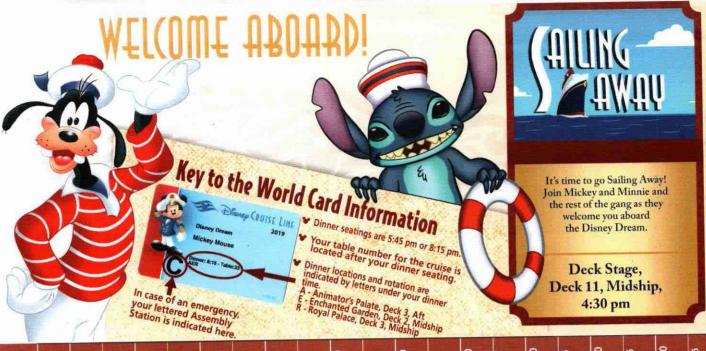

## WELCOME ABOARD!

#### TO CHANGE DINING ASSIGNMENT

Requests for different seating times will be taken today: 12:30 pm - 3:00 pm; Book in Enchanted Garden, Deck 2 Mid 3:00 pm - 5:00 pm; please dial 7-1831, 7-1832, or 7-1833

#### **REMY & PALO DINING RESERVATIONS**

Reservations are required and will be taken on a first come basis today:

12:30 pm - 3:00 pm; Enchanted Garden, Deck 2 Mid

Please dial 7-9734 for Remy or 7-9735 for Palo for more information. Cover charge applicable.

#### DINNER

5:45 pm - First seating 8:15 pm - Second seating
Please check your Key To The World Card for details of your dining rotation, and bring them to your specific dining location. There is no need to wait in line prior to dinner. Dining Rooms open at designated seating times and your table is reserved each night of your cruise. A = Animator's Palate, Deck 3, Aft E = End

E = Enchanted Garden, Deck 2, Midship R = Royal Palace, Deck 3, Midship

Create the most memorable experiences during your Disney Cruise Line vacation with Port Adventures! Our Port Adventures are designed for you to see the best our ports have to offer. Stop by the Port Adventures Desk, Deck 5, Midship where our friendly team will be happy to assist you plan your adventure!