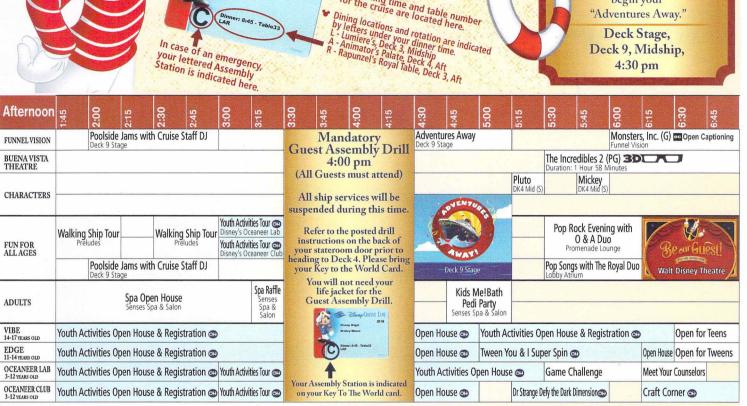

**ADVENTURES AWAY** 

4:30 pm

Your dining time and table number for the cruise are located here.

Key to the World (ard Information

In case of an emergency, your lettered Assembly

| Evening                | 2:00    | 7:15     | 7:30                                                                                                                                                                                                                                                                                                                                                                                                                                                                                                                                                                                                                                                                                                                                                                                                                                                                                                                                                                                                                                                                                                                                                                                                                                                                                                                                                                                                                                                                                                                                                                                                                                                                                                                                                                                                                                                                                                                                                                                                                                                                                                                           | 7:45       | 8:00                                  | 8:15                    | 8:30                                          | 00:6      | 9:15               | 9:30                  | 9:45                  | 10:00                                           | 10:30       | 10:45                                      | 11:00                     | 11:15              | 11:30                      | 11:45                            | 12:00   |
|------------------------|---------|----------|--------------------------------------------------------------------------------------------------------------------------------------------------------------------------------------------------------------------------------------------------------------------------------------------------------------------------------------------------------------------------------------------------------------------------------------------------------------------------------------------------------------------------------------------------------------------------------------------------------------------------------------------------------------------------------------------------------------------------------------------------------------------------------------------------------------------------------------------------------------------------------------------------------------------------------------------------------------------------------------------------------------------------------------------------------------------------------------------------------------------------------------------------------------------------------------------------------------------------------------------------------------------------------------------------------------------------------------------------------------------------------------------------------------------------------------------------------------------------------------------------------------------------------------------------------------------------------------------------------------------------------------------------------------------------------------------------------------------------------------------------------------------------------------------------------------------------------------------------------------------------------------------------------------------------------------------------------------------------------------------------------------------------------------------------------------------------------------------------------------------------------|------------|---------------------------------------|-------------------------|-----------------------------------------------|-----------|--------------------|-----------------------|-----------------------|-------------------------------------------------|-------------|--------------------------------------------|---------------------------|--------------------|----------------------------|----------------------------------|---------|
| FUNNEL VISION          |         |          | La constitución de la constituci |            |                                       |                         | Up (PG)<br>Funnel Vision                      |           | 53 Barrier Barrier |                       |                       |                                                 | The I       | <b>/lighty Duc</b>                         | ks (PG)                   |                    |                            |                                  |         |
| BUENA VISTA<br>FHEATRE |         |          |                                                                                                                                                                                                                                                                                                                                                                                                                                                                                                                                                                                                                                                                                                                                                                                                                                                                                                                                                                                                                                                                                                                                                                                                                                                                                                                                                                                                                                                                                                                                                                                                                                                                                                                                                                                                                                                                                                                                                                                                                                                                                                                                |            |                                       | The Incre               | edibles 2 (PG) 3D<br>Hour 58 Minutes          |           | 7                  |                       |                       |                                                 |             | Christo<br>Duratio                         | opher Rob<br>n: 1 Hour 44 | in (PG)<br>Minutes |                            |                                  |         |
| CHARACTERS             |         |          | Minnie<br>Preludes                                                                                                                                                                                                                                                                                                                                                                                                                                                                                                                                                                                                                                                                                                                                                                                                                                                                                                                                                                                                                                                                                                                                                                                                                                                                                                                                                                                                                                                                                                                                                                                                                                                                                                                                                                                                                                                                                                                                                                                                                                                                                                             |            |                                       |                         |                                               |           |                    | Donald<br>DK4 Mid (S) |                       |                                                 |             |                                            |                           |                    |                            |                                  |         |
| CHARACTERS             |         |          |                                                                                                                                                                                                                                                                                                                                                                                                                                                                                                                                                                                                                                                                                                                                                                                                                                                                                                                                                                                                                                                                                                                                                                                                                                                                                                                                                                                                                                                                                                                                                                                                                                                                                                                                                                                                                                                                                                                                                                                                                                                                                                                                |            | Goofy<br>Preludes                     |                         |                                               |           |                    |                       |                       | Chip & Dale<br>DK4 Mid (S)                      |             |                                            |                           |                    |                            |                                  |         |
| FUN FOR<br>ALL AGES    |         |          | Primpkin<br>Tree<br>Lobby<br>Atrium                                                                                                                                                                                                                                                                                                                                                                                                                                                                                                                                                                                                                                                                                                                                                                                                                                                                                                                                                                                                                                                                                                                                                                                                                                                                                                                                                                                                                                                                                                                                                                                                                                                                                                                                                                                                                                                                                                                                                                                                                                                                                            |            | Member<br>Fa                          | tion Club's Celebration | Beow                                          | Ju<br>Gue | erl                |                       |                       | O WANTS TO BE A<br>DUSSESSET BER<br>D LOU       | nge         | THE<br>NICHTMA<br>BEFORE<br>(HRISTM        | RE_SIN                    | G AND sisney Thea  | SCRE/<br>SCRE/<br>atre 300 | M-                               |         |
|                        |         |          | Who Want<br>D Lounge                                                                                                                                                                                                                                                                                                                                                                                                                                                                                                                                                                                                                                                                                                                                                                                                                                                                                                                                                                                                                                                                                                                                                                                                                                                                                                                                                                                                                                                                                                                                                                                                                                                                                                                                                                                                                                                                                                                                                                                                                                                                                                           |            | louseketeer?                          |                         | Walt Disr                                     |           |                    |                       | Love Son<br>Lobby Atr | gs with The Royal                               | D Lou       | nge :                                      |                           |                    |                            |                                  |         |
| ADULTS                 |         |          |                                                                                                                                                                                                                                                                                                                                                                                                                                                                                                                                                                                                                                                                                                                                                                                                                                                                                                                                                                                                                                                                                                                                                                                                                                                                                                                                                                                                                                                                                                                                                                                                                                                                                                                                                                                                                                                                                                                                                                                                                                                                                                                                | O'Gills Pu | o's Music Trivia<br>b<br>Today with A |                         | Music & Martinis<br>with Sean Flowers<br>Keys |           |                    |                       | Staff DJ<br>noms      | 1820 Society<br>Signals<br>Intuition<br>Fathoms | M M         | nysical Comedy<br>NRCU<br>ONROI<br>Fathoms | S Fathoms                 | DJ Party           | Late Ni<br>Keys            | Cruise S<br>Fathoms<br>ght Piano | Staff D |
| /IBE<br>4-17 years old |         | Cards 1  | ournamen                                                                                                                                                                                                                                                                                                                                                                                                                                                                                                                                                                                                                                                                                                                                                                                                                                                                                                                                                                                                                                                                                                                                                                                                                                                                                                                                                                                                                                                                                                                                                                                                                                                                                                                                                                                                                                                                                                                                                                                                                                                                                                                       | t          |                                       | Profiles                |                                               | GAGA I    | Ball               |                       | Ice Brea              | ikers                                           | Meet        | Your Counsel                               | ors Heroes                | and Villa          | ains                       |                                  |         |
| EDGE<br>1-14 years old |         | Wii Ch   | allenge                                                                                                                                                                                                                                                                                                                                                                                                                                                                                                                                                                                                                                                                                                                                                                                                                                                                                                                                                                                                                                                                                                                                                                                                                                                                                                                                                                                                                                                                                                                                                                                                                                                                                                                                                                                                                                                                                                                                                                                                                                                                                                                        | Craft Co   | rner                                  |                         | 4 Square Competi                              | tion      | Ice Breal          | kers                  | V                     | Meet Your Counse                                | elors Profi | es                                         |                           | Heroes             | s and Villa                | ins                              |         |
| CEANEER LAB            | Explore | the Lab! |                                                                                                                                                                                                                                                                                                                                                                                                                                                                                                                                                                                                                                                                                                                                                                                                                                                                                                                                                                                                                                                                                                                                                                                                                                                                                                                                                                                                                                                                                                                                                                                                                                                                                                                                                                                                                                                                                                                                                                                                                                                                                                                                | Super S    | oppy Scie                             | nce                     | GAGA Ball                                     |           | Relay Ga           | imes                  |                       | Mad Hatter's U                                  | Inbirthda   | y Party                                    | Wii Ch                    | allenge            | _                          |                                  |         |
| 3-12 YEARS OLD         |         |          |                                                                                                                                                                                                                                                                                                                                                                                                                                                                                                                                                                                                                                                                                                                                                                                                                                                                                                                                                                                                                                                                                                                                                                                                                                                                                                                                                                                                                                                                                                                                                                                                                                                                                                                                                                                                                                                                                                                                                                                                                                                                                                                                |            |                                       |                         |                                               |           | Go Fetch           |                       |                       |                                                 |             |                                            |                           |                    |                            |                                  |         |