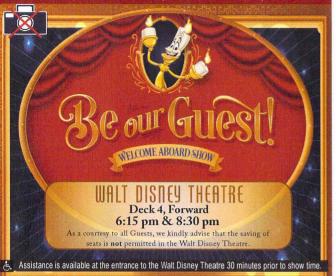

# No Reserved Seats Policy As a courtesy to all our Guests, we kindly advise that the saving of seats is not permitted in the Walt Disney Theatre, and the saving of the sun loungers is not permitted on Deck 9 and 10. Tems left unattended will be returned to lost and found at Guest Services, Deck 3 Midship.