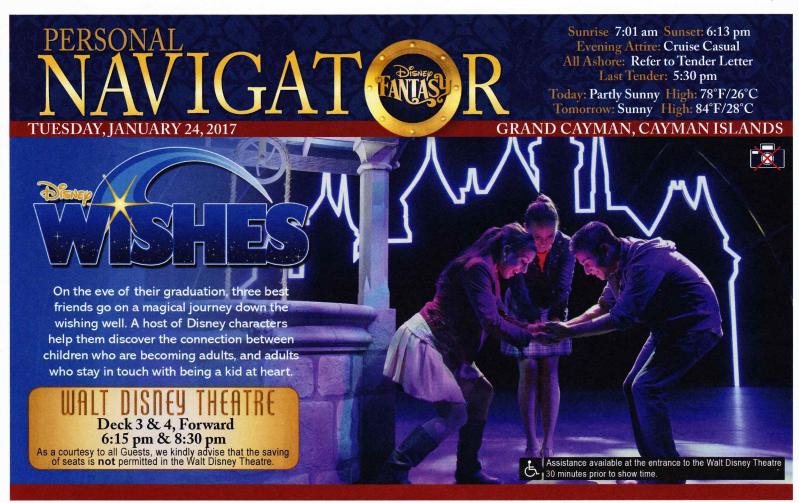

## **DISNEY ANIMATION: CARTOON PHYSICS**

Go behind the scenes at Walt Disney Animation Studios and see how flat drawings and pencil lines can come to life through basic techniques such as "Stretch and Squash", and create your own "bouncing ball" animation exercise in this entertaining and fun enrichment program.