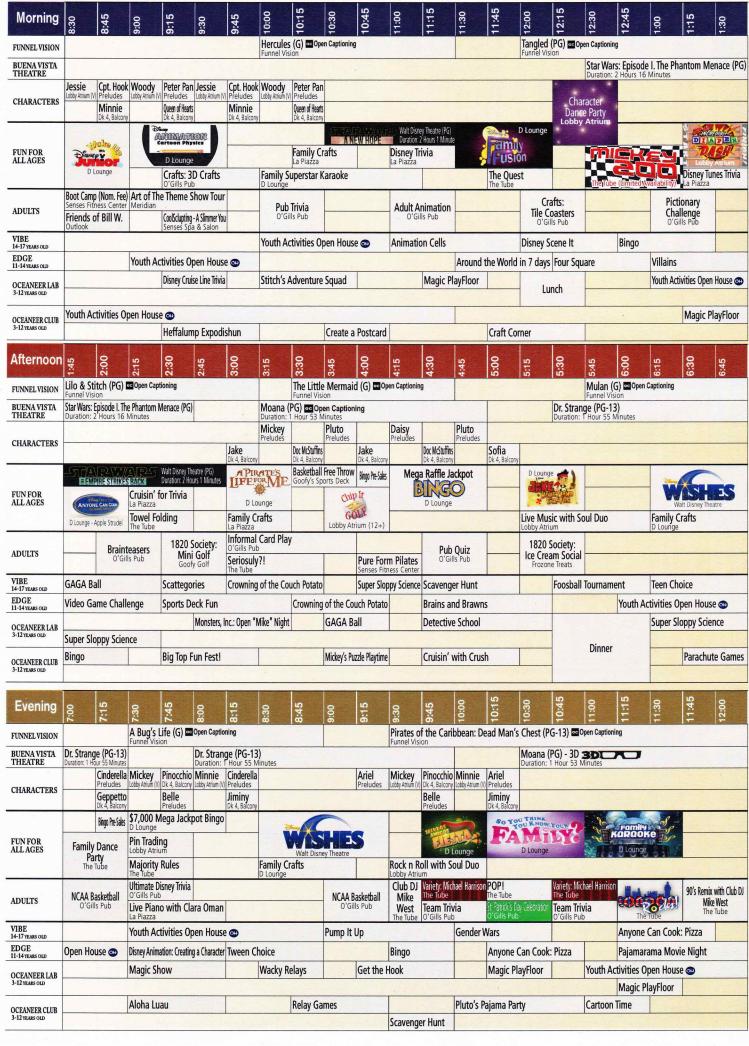

## **Good Morning Disney Fantasy**

Channel 5 - Repeated from 5:00 am - 12:00 pm Tune in to channel 5 as your Cruise Director highlights the upcoming events and activities for the day.

## Wake up with Disney Junior

D Lounge, Deck 4, Midship - 8:30 am

What happens when you experience unlimited fun with your favorite Disney Junior shows? You get an exciting dance party designed especially for preschoolers ages seven and under.

## Jake & The Neverland Pirates

D Lounge, Deck 4, Midship - 5:15 pm

A'Hoy there mates, join us for an adventure in D Lounge with Jake and the Neverland Pirates.

## Pin Trading

Lobby Atrium, Deck 3, Midship - 7:30 pm

Make your way to the Lobby Atrium at 7:30 pm and join the Officers of the Disney Fantasy Cruise Ship for pin trading. Deck 3, Midship.

## Frank Sinatra Tribute with Fine Whines (18+)

La Piazza, Deck 4, Aft - 10:30 pm
Join Fine Whines as they play live for your listening

Please check your tour tickets for meeting times and locations. Visit the Port Adventures desk, Deck 5, Midship for any questions.

## SENSES SPA FITNESS CLASSES & SEMINARS

Sunrise Stretch - Donald's Pool - 7:00 am Body Sculpt Boot Camp (Nom. Fee) - Senses Fitness Center - 8:30 am

Complimentary Walk-In Facial Rejuvenation Consultations - Senses Spa & Salon - 9:00 am
CoolSchupting - One Treatment for a Slimmer You - Senses Spa & Salon - 9:15 am Pure Form Pilates - Senses Fitness Center - 4:00 pm

## 1820 SOCIETY: ICE CREAM SOCIAL

Frozone Treats, Deck 11, Midship - 5:15 pm Join your fellow Society members for some ice cream and conversation.

## 1820 SOCIETY: GAME CHALLENGE

O'Gills Pub, Deck 4, Aft - 9:45 pm

Join us and play some of your favorite board games.

## ART OF THE THEME SHOW TOUR

Join us for a guided tour highlighting the design, Imagineering and artistry of the ship. This tour is reserved for Guests 18 and over.

## **PUB QUIZ**

O'Gills Pub, Deck 4, Aft - 4:30 pm

Join us as we test your knowledge against your fellow Guests at our Pub Quiz challenge.

## **ULTIMATE DISNEY TRIVIA**

Think you know all there is to know about Disney? Come test your knowledge at ultimate Disney trivia for the Adults.

## LIVE GUITAR WITH SELKIE

O'Gills Pub, Deck 4, Aft - 9:30 pm & 10:30 pm

Join Selkie as she plays live for your listening pleasure.

## WAKE UP WITH DISNEY JUNIOR

Lounge, Deck 4, Midship - 8:30 am

What happens when you experience unlimited fun with your favorite Disney Junior shows? You get an exciting dance party designed especially for preschoolers ages seven and under.

## **DISNEY ANIMATION: CARTOON PHYSICS**

Go behind the scenes at Walt Disney Animation Studios and see how flat drawings and pencil lines can come to life through basic techniques such as "Stretch and Squash", and create your own "bouncing ball" animation exercise in this entertaining and fun enrichment program.

CHIP-IT GOLF (12+)
Lobby Atrium, Deck 3, Midship - 3:45 pm
It's par for the course for our Guests 12 and older to compete on our special "greens" in this fun tournament.

## JAKE & THE NEVERLAND PIRATES

D Lounge, Deck 4, Midship - 5:15

A'Hoy there mates, join us for an adventure in D Lounge with Jake and the Neverland Pirates.

## \$7,000 MEGA JACKPOT BINGO

Bingo Pre-Sales start at 7:15 pm D Lounge, Deck 4, Midship - 7:30 pm

Don't miss your chance to take home big money! 4 CASH prize games and great raffle prizes to be won! Complete the fourth game in 46 numbers or less and win the \$7,000 Mega Jackpot! Pre-Sales start 15 minutes prior to game.

## **MAJORITY RULES**

The Tube, Deck 4, Aft - 7:30 pm

Join your Club Host to find out who really rules!

## FAMILY SUPERSTAR KARAOKE

D Lounge, Deck 4, Midship - 11:00 pm

Join your Cruise Staff and sing along to your favorite song - fun for everyone.

## SO YOU THINK YOU KNOW YOUR FAMILY?

D Lounge, Deck 4, Midship - 10:15 pm
This fun-filled family game show is always full of surprises. Find out how well you know, or don't know your

## ALOHA LUAU

7:30 pm

It's party time, Hawaiian style! Come join us for a Luau experience and learn how to dance like Lilo & Stitch.

## PLUTO'S PAJAMA PARTY

10:00 pm

Bring the little ones in their pajamas but there will be anything but sleep when Pluto and friends host the ultimate slumber party!

Deck 5, Midship (7-1445) (3-12 years old)

## **DETECTIVE SCHOOL**

4:30 pm

It's a crime how much fun you'll have as you go CSI Goofy style.

## MAGIC SHOW

7:30 pm

The Magnificent Magician will demonstrate to you some of the best known magic tricks on the sea.

**Deck 13, Midship (7-9743)** (11-14 years old)

9:00 am - 1:00 am

## **DISNEY ANIMATION: CREATING A CHARACTER**

7:30 pm

Go behind the scenes at Walt Disney Animation Studios as Walt Disney himself talks about his most famous characters, then learn the basic techniques of drawing Mickey and Donald in this fun and interesting enrichment program.

## ANYONE CAN COOK: PIZZA

10:15 pm

Anyone can cook as we work together to create some of our favorite treats. From our galley to yours; join our chef as they show you how to create pizza!

Entrance on Deck 4, Forward (7-9418) (14-17 years old) 10:00:

## **GENDER WARS**

10:00 pm

Join us as we find out who really are the kings or queens of the castle.

## **FAMILY DANCE PARTY**

Come see what Donald and his friends are up to this time. Bring the family out to this interactive dance party featuring fun Latin music! Your family will learn to Salsa, Merengue and just have a Latin good time!

D Lounge, Deck 4, Midship, 9:45 pm

## **ADULT VARIETY ACT**

Featuring the Comedy and Ventriloquism of Michael Harrison, as he entertains you in this adult exclusive show.

The Tube (18+), Deck 4, Aft, 9:45 pm & 10:45 pm