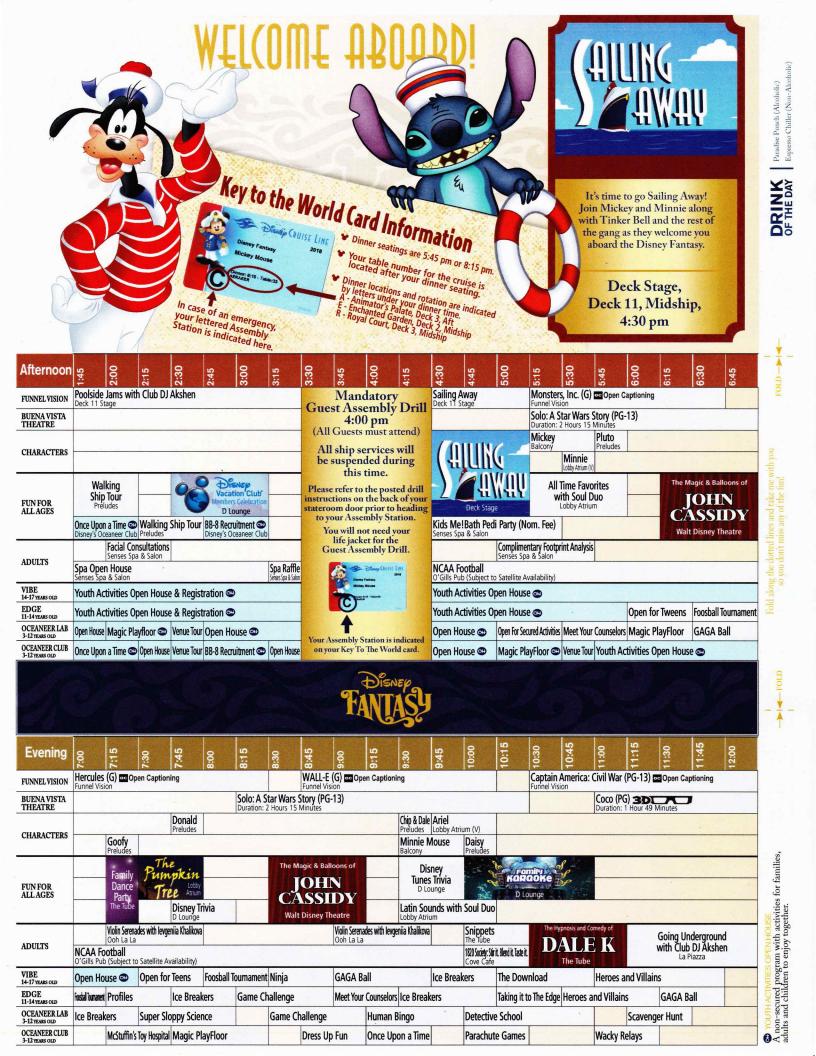

# WELCOME ABOARD!

#### DINNER

Dinep CRUISE LINE.

5:45 pm - First seating 8:15 pm - Second seating Please check your Key To The World Card or dining tickets for details of your dining rotation, and bring them to your specific dining location. There is no need to wait in line prior to dinner. Dining Rooms open at designated seating times and your table is reserved each night of your cruise.

A = Animator's Palate, Deck 3, Aft E = Enchanted Garden, Deck 2, Midship R = Royal Court, Deck 3, Midship

| /  | 1_0       |
|----|-----------|
| 1- | DVENTURES |

Create the most memorable experiences during your Disney Cruise Line vacation with Port Adventures! Our Port Adventures are designed for you to see the best our ports have to offer. Stop by the Port Adventures Desk, Deck 5, Midship where our friendly team will be happy to assist you plan your adventure! There is an adventure for everyone on your Disney Fantasy® vacation.

# YOUTH ACTIVITIES INFO & HIGHLIGHTS

A convenience for families, during your dinner, our Youth Activities counselors will be available at 6:45 pm or 9:15 pm at the entrance of Royal Court and Enchanted Garden and at 7:00 pm or 9:30 pm at the Animator's Palate dining room to bring registered children to join the fun in the Youth Activities areas.

#### Pre-School Fun

Disney's Oceaneer Club is reserved for only those between 3-5 years of age. This is a time for them to become acclimated to Disney's Oceaneer Club, make new friends and join in on a lot of fun-filled programs and activities. Please note after Pre-School Fun has concluded, Disney's Oceaneer Club will be open for Secured Programming for ages 3-12.

Youth Activities Open House Open House is an opportunity for all to come and participate in a variety of exciting activities and free time in the Oceaneer Club, Oceaneer Lab, Edge and Vibe throughout the cruise. During these times secured programming will still be offered in the other venue for those looking to check their children into care.

# **Character** Appearances

SAILING AWAY Deck 11 Stage - 4:30 pm CHIP & DALE Preludes - 9:30 pm

DAISY DUCK

ARIEL

**MICKEY MOUSE** Balcony - 5:15 pm

**MINNIE MOUSE** Lobby Atrium (V) - 5:30 pm Preludes - 10:00 pm Balcony - 9:30 pm

PLUTO Preludes - 5:45 pm

GOOFY Preludes - 7:15 pm

DONALD DUCK Preludes - 7:45 pm

Lobby Atrium (V) - 9:45 pm

(H) Hallway - (S) Starboard Side - (P) Port Side - (V) Vestibule For details of daily Disney character appearances, refer to the character line on your Navigator Grid, or the digital character board in the Lobby Atrium. Lines close 15 minutes after given times.