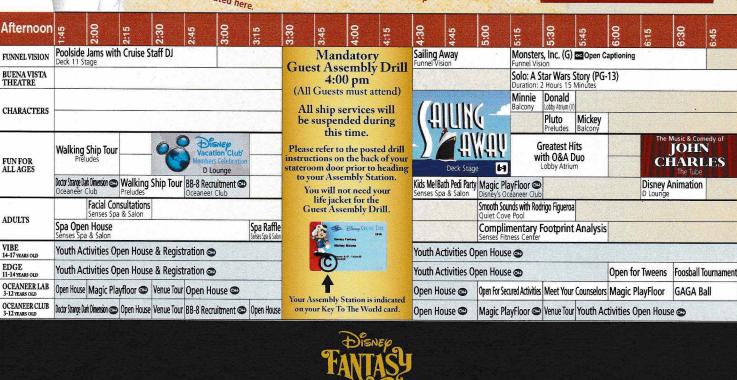

# Character Appearances

SAILING AWAY Deck 11 Stage - 4:30 pm

MINNIE MOUSE Balcony - 5:15 pm, 7:30 pm & 9:30 pm

**DONALD DUCK** Lobby Atrium (V) 5:30 pm & 10:15 pm

**PLUTO** Preludes 5:30 pm & 7:45 pm

MICKEY MOUSE Balcony - 5:45 pm, 8:00 pm & 10:00 pm Preludes - 7:15 pm