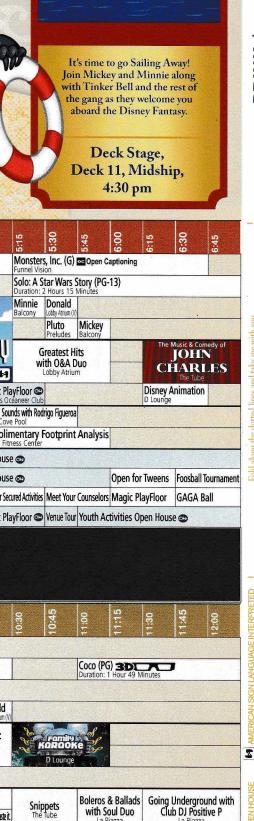

5:45 pm - First seating 8:15 pm - Second seating

Please check your Key To The World Card or dining tickets for details of your dining rotation, and bring them to your specific dining location. There is no need to wait in line prior to dinner. Dining Rooms open at designated seating times and your table is reserved each night of your cruise.

A = Animator's Palate, Deck 3, Aft

E = Enchanted Garden, Deck 2, Midship

R = Royal Court, Deck 3, Midship

Create the most memorable experiences during your Disney Cruise Line vacation with Port Adventures! Our Port Adventures are designed for you to see the best our ports have to offer. Stop by the Port Adventures Desk, Deck 5, Midship where our friendly team will be happy to assist you plan your adventure!

# Character Appearances

SAILING AWAY Deck 11 Stage - 4:30 pm

MINNIE MOUSE Balcony - 5:15 pm, 7:30 pm & 9:30 pm

**DONALD DUCK** Lobby Atrium (V) 5:30 pm & 10:15 pm

**PLUTO** Preludes 5:30 pm & 7:45 pm

MICKEY MOUSE Balcony - 5:45 pm, 8:00 pm & 10:00 pm Preludes - 7:15 pm

ARIEL Lobby Atrium (V) - 7:30 pm

PRINCESS TIANA Lobby Atrium (V) - 8:00 pm

CHIP & DALE Preludes - 9:30 pm

BELLE Lobby Atrium (V) - 9:45 pm

DAISY DUCK Preludes - 10:00 pm

(H) Hallway - (S) Starboard Side - (P) Port Side - (V) Vestibule For details of daily Disney character appearances, refer to the character line on