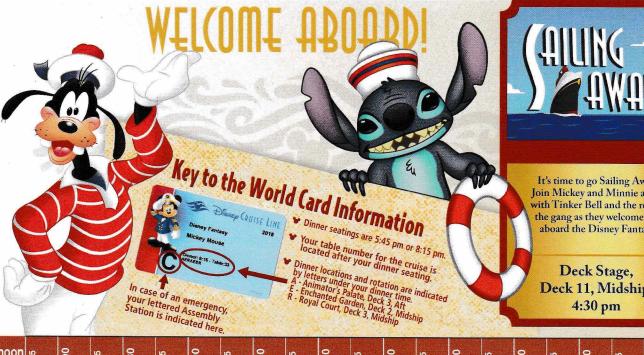

5:45 pm - First seating 8:15 pm - Second seating

Please check your Key To The World Card or dining tickets for details of your dining rotation, and bring them to your specific dining location. There is no need to wait in line prior to dinner. Dining Rooms open at designated seating times and your table is reserved each night of your cruise.

A = Animator's Palate, Deck 3, Aft

E = Enchanted Garden, Deck 2, Midship

R = Royal Court, Deck 3, Midship

Create the most memorable experiences during your Disney Cruise Line vacation with Port Adventures! Our Port Adventures are designed for you to see the best our ports have to offer. Stop by the Port Adventures Desk, Deck 5, Midship where our friendly team will be happy to assist you plan your adventure!