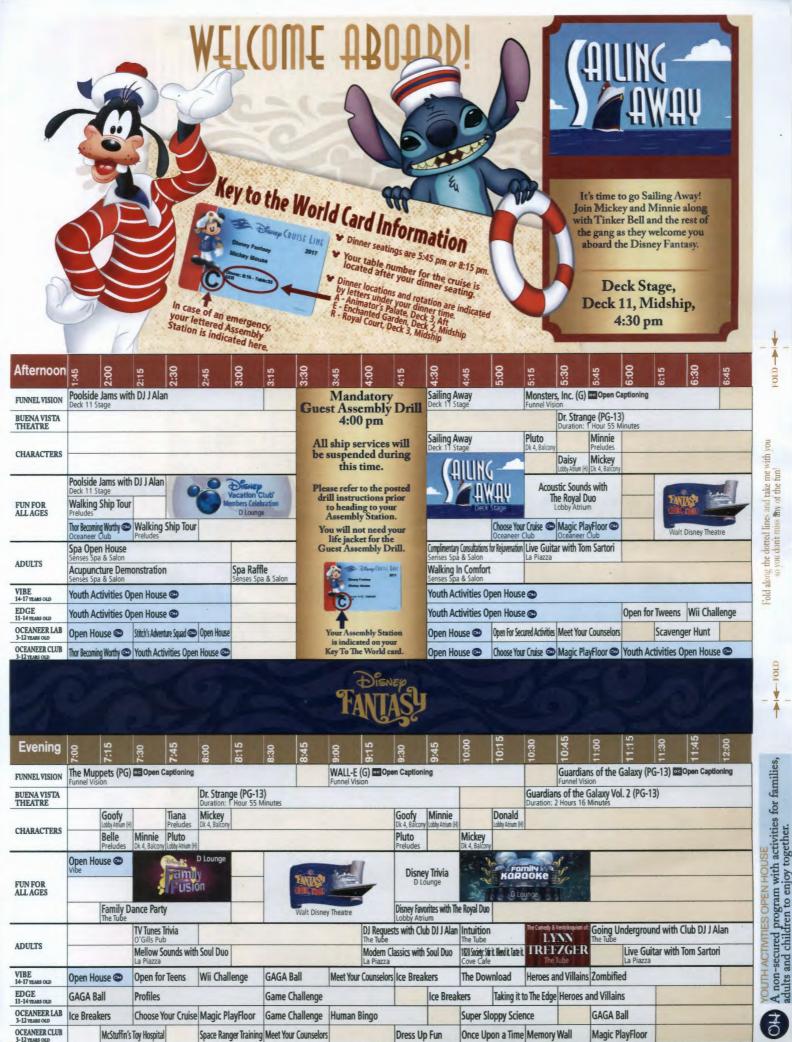

# **YOUTH ACTIVITIES INFO & HIGHLIGHTS**

A convenience for families dining at 8:15 pm, our Youth Activities counselors will be available at 9:15 pm at the entrance of Royal Court, Enchanted Garden and 9:45 pm at Animator's Palate dining room to bring registered children to join the fun in the Youth Activities areas.

Dine & Play

Pre-School Fun Disney's Oceaneer Club is reserved for only those between 3-5 years of age. This is a time for them to become acclimated to Disney's Oceaneer Club, make new friends and join in on a lot of fun-filled programs and activities. Please note after Pre-School Fun has concluded, Disney's Oceaneer Club will be open for Secured Programming for ages 3-12.

Youth Activities Open House Open House is an opportunity for all to come and participate in a variety of exciting activities and free time in the Oceaneer Club, Oceaneer Lab, Edge and Vibe throughout the cruise. During these times secured programming will still be offered in the other venue for those looking to check their children into care