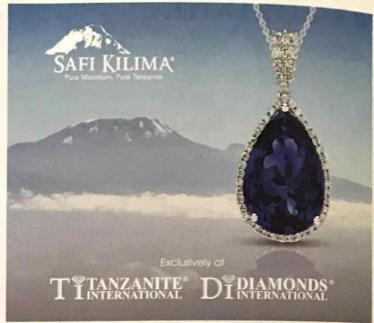

## **2** TANZANITE INTERNATIONAL

- #1 Recommendation for Tanzanite
- •One of the largest tanzanite retailers in the Caribbean
- \*Home to the Safi Kilima Tanzanite, rich purple and blue hues Hundreds of loose certified tanzanites from 1 to 100 carats
- \*Tanzanite studs starting at \$139; free gift with purchase

- Besign your very own Safi Kilima Tanzanite piece this week

  Brands: Crown of Light, Breitling, Bulova, Hublot, John Hardy, Philip Stein,