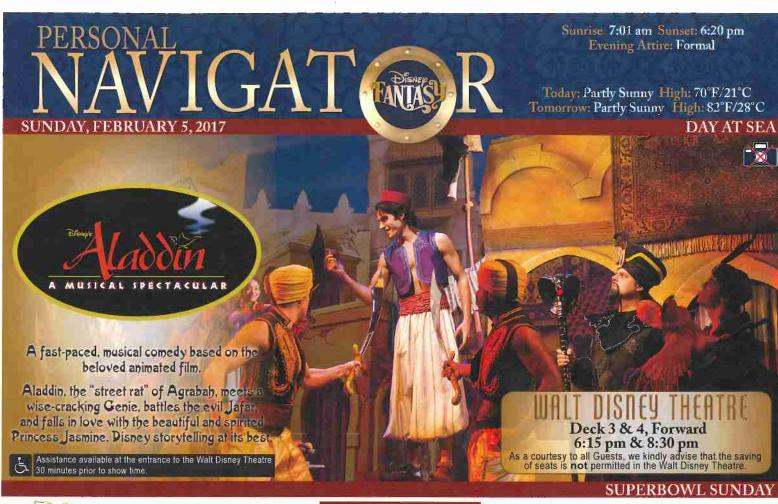

### The Magic of Michael Finney

Walt Disney Theatre, Deck 3, Forward - 2:00 pm

Featuring the Magic of Michael Finney, as he entertains the entire family in this fun-filled show.

# The Comedy & Ventriloquism of Lynn Trefzger (18+) The Tube, Deck 4, Aft - 09:45 pm & 10:45 pm

Featuring the Comedy & Ventriloquism of Lynn. Trefzger as she entertains you in this adult exclusive show.