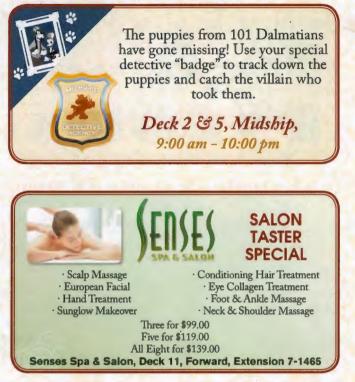

# **TINKER BELL'S TALENT SHOW**

Tinker Bell has come from Pixie Hollow to Disney Cruise Line to help young cruisers discover their fairy talents.

9:00 am - 12:00 am

**GET THE HOOK** 

A villainous villain has stolen Captain Hook's prized golden hook. Become a member of the Top Deck Detective Agency and help solve the clues to retrieve Hook's hook.