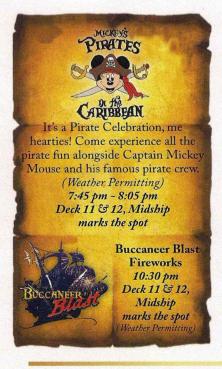

#### LIGHT UP THE NIGHT

Glow merchandise is only available on Pirate Night! Don't miss your opportunity to light up the night! Stop by Quacks, Deck 11, Midship to complete your Pirate attire!