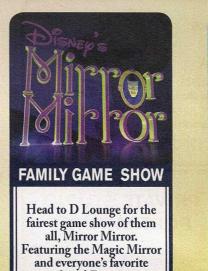

#### Mirror Mirror

**D** Lounge, Deck 4, Midship - 7:30 pm Head to D Lounge for the fairest game show of them all, Mirror Mirror. Featuring the Magic Mirror and everyone's favorite dwarf, Dopey.