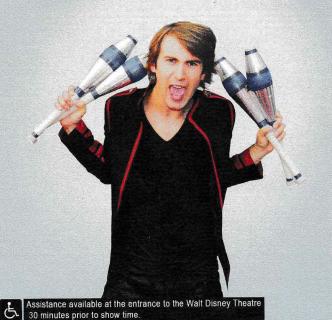

# The Comedy and Juggling of Marcus Monroe

Deck 3 & 4, Forward
6:15 pm & 8:30 pm
As a courtesy to all Guests, we kindly advise that the saving of seats is **not** permitted in the Walt Disney Theatre.