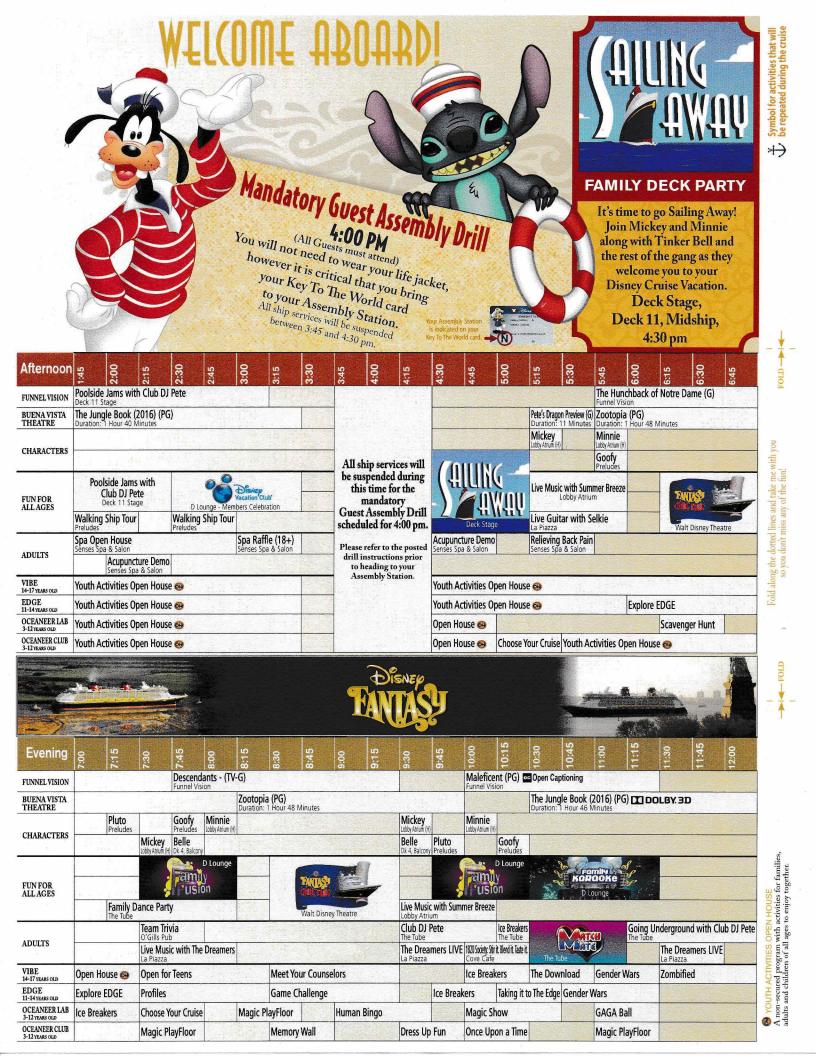

### FAMILY DECK PARTY

It's time to go Sailing Away! Join Mickey and Minnie along with Tinker Bell and the rest of the gang as they welcome you to your Disney Cruise Vacation.

> Deck Stage, Deck 11, Midship, 4:30 pm

#### SAILING AWAY Deck 11 Stage - 4:30 pm