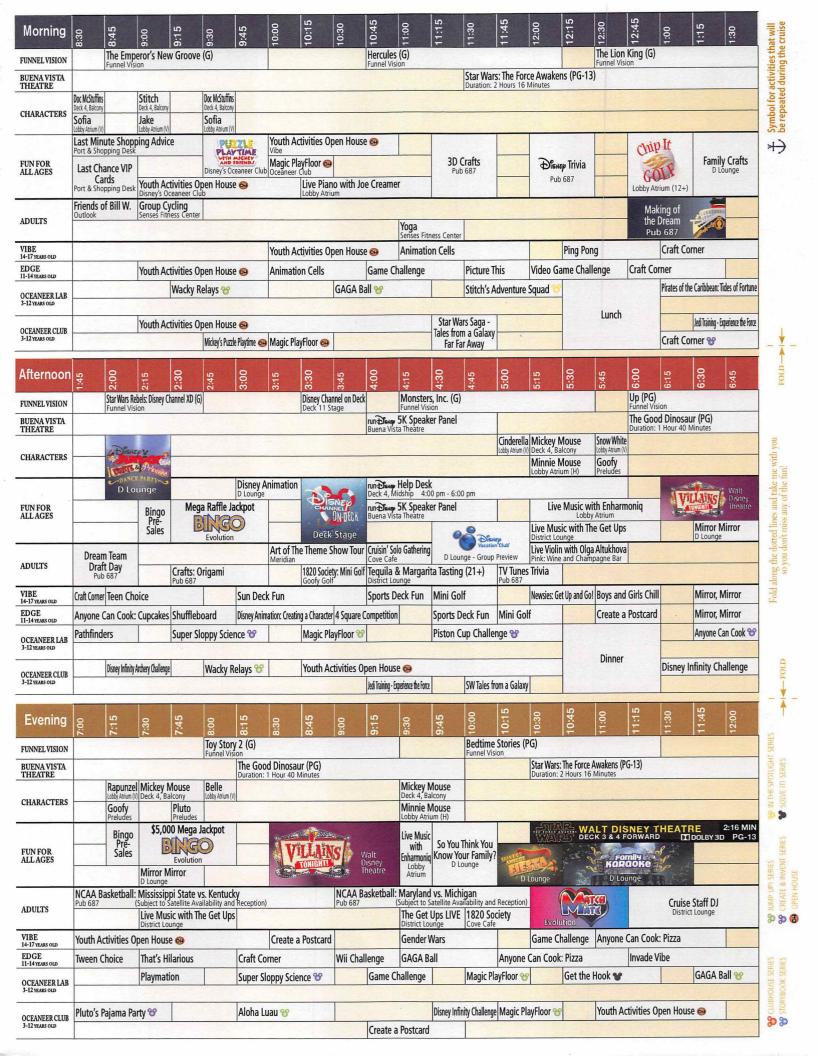

# NASSAU, BAHAMAS.

DISNEY CRUISE LINE PRESENTS

TUESDAY, JANUARY 12, 2016

IGAT

6:15 pm & 8:30 pm As a courtesy to all Guests, we kindly advise that the saving of seats is not permitted in the Walt Disney Theatre.

# Good Morning Disney Dream

Tune in to channel 8 as your Cruise Director highlights the upcoming events, activities and port information for the day.

Assistance available at the entrance Walt Disney Theatre 30 minutes price

# ADULT ACTIVITY HIGHLIGHTS

SENSES SPA FITNESS CLASSES & SEMINARS Wake Up & Stretch Class - Senses Fitness Center - 7:00 am Fab Abs - Senses Fitness Center - 7:30 am

Body Sculpt Boot Camp (Nom. Fee) - Senses Fitness Center - 8:00 am Group Cycling (Sign-Up Required) - Senses Fitness Center - 9:00 am Yoga - Senses Fitness Center - 11:00 am

Detax for Health & Weight Loss - Senses Fitness Center - 2:00 pm Acupuncture: Arthritis and Back Pain Solutions - Senses Fitness Center - 4:00 pm Good Feet: Relieving Back Pain - Senses Fitness Center - 4:30 pm Pure Form Pilates - Senses Fitness Center - 5:00 pm

# TASTING CLASSES

Mixology (21+) - Meridian - 4:00 pm Tequila & Margarita Tasting (21+) - District Lounge - 4:00 pm Whiskey Tasting (21+) - Cove Cafe - 10:00 pm Cognac Tasting (21+) - Meridian - 10:00 pm Please make reservations for tastings at Guest Services for a nominal fee. Tasting Seminars are only for Guests 21 and older.

1820 SOCIETY: MINI GOLF Goofy Golf, Deck 13, Aft - 3:30 pm Can you get a hole in one? Give it a try with some mini golf.

1820 SOCIETY: ICE CREAM SOCIAL

Cove Cafe, Deck 11, Forward - 10:00 pm Join your fellow Society members for some ice cream and conversation.

# ART OF THE THEME SHOW TOUR

Join us for a guided tour highlighting the design, Imagineering and artistry of the Disney Dream. This tour is reserved for Guests 18 and over.

# **CRUISIN' SOLO GATHERING**

pe Cafe, Deck 11, Forward - 4:00 pm Single, single parent or just traveling alone? Join your Cruise Staff for an informal gathering.

# FUN FOR ALL AGES HIGHLIGHTS

run Disnep: HELP DESK Deck 4, Midship - 4:00 pm - 6:00 pm

# CHIP-IT GOLF (12+) Lobby Atrium, Deck 3, Midship - 12:45 pm

It's par for the course for our Guests 12 and older to compete on our special "greens" in this fun tournament.

# FAMILY CRAFTS

D Lounge, Deck 4, Midship - 1:15 pm Create a fun souvenir with your Cruise Staff that is yours to keep.

# Bingo Pre-Sales start at 2:15 pm Evolution, Deck 4, Aft - 2:30 pm

MEGA RAFFLE JACKPOT BINGO

Four cash prizes and fun, Disney Cruise Line raffle prizes are up for grabs! Pre-Sales start 15 minutes prior to game.

# DISNEY ANIMATION: CREATING A CHARACTER D Lounge, Deck 4, Midship - 3:00 pr

Go behind the scenes at Walt Disney Animation Studios as Walt Disney himself talks about his most famous characters, then learn the basic techniques of drawing your favorite pals in this fun and interesting enrichment program.

# DISNEY CHANNEL ON DECK

Deck 11 Stage, Deck 11, Midship - 3:30 pm Don't change that channel! It's time for a Disney Channel afternoon poolside! Your Cruise Staff will host an exciting day of games and contests in between your favorite Disney

# DISNEY VACATION CLUB GROUP PREVIEW

D Lounge, Deck 4, Midship - 4:30 pm Want to learn more about taking magical vacations year after year? Please see a Disney Vacation Club representative on Deck 4, Midship, or call 7-2805 from your stateroom phone for more information about our

# \$5,000 MEGA JACKPOT BINGO Bingo Pre-Sales start at 7:15 pm Evolution, Deck 4, Aft - 7:30 pm

Don't miss your chance to take home big money! 4 CASH prize games and great raffle prizes to be won! Complete the fourth game in 46 numbers or less and win the \$5,000 Mega Jackpot! Pre-Sales start 15 minutes prior to game.

# SO YOU THINK YOU KNOW YOUR FAMILY?

D Lounge, Deck 4, Midship - 9:45 pm This fun-filled family game show is always full of surprises. Find out how well you know, or don't know your family!

# SALUDOS AMIGOS FIESTA

D Lounge, Deck 4, Midship - 10:15 pm Come see what Donald and his friends are up to this time. Bring the family out to this interactive dance party featuring fun Latin music! Your family will learn to salsa, merengue and just have a Latin good time!

# FAMILY SUPERSTAR KARAOKE

D Lounge, Deck 4, Midship - 10:45 pm Join your Cruise Staff in D Lounge tonight and sing along to your favorite song - fun for everyone.

# STAR WARS SAGA - TALES FROM A GALAXY FAR FAR AWAY

Watch as a Storyteller recruits kids to help retell the tales from the Star Wars Saga, in this exciting, funny, and immersive experience.

# **DISNEY INFINITY CHALLENGE**

Enter the world of Disney Infinity. Race, chase, and shoot as you become one of the coolest characters in the Toy Box.

Deck 5, Midship (7-1445) OCEANEER LAB 🤗 (3 - 12 years old)

# STITCH'S ADVENTURE SQUAD

Stitch, everyone's favorite alien, is making an appearance to share some of his mischievous games and activities.

# **PISTON CUP CHALLENGE**

It's Dinoco time and you're part of the pit crew! Design your own race car and see if you've got what it takes to end up in the winner's circle!

Deck 13, Midship (7-9743) (11 - 14 years old)

# **ANIMATION CELLS**

Learn what it takes to be a Disney Animator, then put your new skills to the test as you create your very own animation cell.

# ANYONE CAN COOK: CUPCAKES

Anyone can cook as we work together to create some of our favorite treats. From our galley to yours; join our chef as they show you how to create cupcakes!

Entrance on Deck 4, Forward (7-9417) (14 - 17 years old) 11:00 am - 2:00 am

# ANYONE CAN COOK: PIZZA

Anyone can cook as we work together to create some of our favorite treats. From our galley to yours; join our chef as they show you how to create pizza!

Deck 4, Midship, 10:15 pm

YOUTH ACTIVITIES OPEN HOUSE Open House is an opportunity for all to come and participate in a variety of exciting activities and free time in the Oceaneer Club, Oceaneer Lab, Edge and Vibe throughout the cruise. During these times secured programming will still be offered in the other venues for those looking to check their children into care.

Disney's Oceaneer Club: 9:00 am - 11:15 am & 3:30 pm - 5:30 pm & 11:00 pm - 12:00 am

Edge: 9:00 am - 10:00 am Vibe: 10:00 am - 11:00 am & 7:00 pm - 8:30 pm