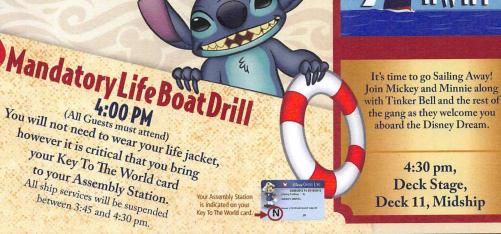

### FAMILY DECK PARTY

It's time to go Sailing Away! Join Mickey and Minnie along with Tinker Bell and the rest of the gang as they welcome you to your Disney Cruise Vacation.

Deck Stage, Deck 11, Midship, 4:30 pm

### SAILING AWAY

Deck 11 Stage, Deck 11, Midship - 4:30 pm

It's time to go Sailing Away! Join Mickey and Minnie along with Tinker Bell and the rest of the gang as they welcome you to your Disney Cruise Vacation.