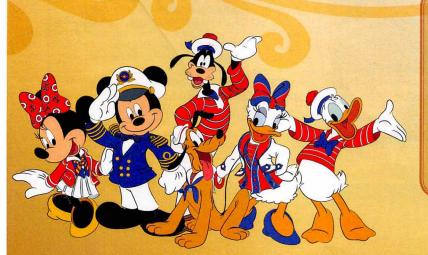

### FAMILY DECK PARTY

It's time to go Sailing Away! Join Mickey and Minnie along with Tinker Bell and the rest of the gang as they welcome you to your Disney Cruise Vacation.

Deck Stage, Deck 11, Midship, 4:30 pm

### SAILING AWAY

Deck 11 Stage, Deck 11, Midship - 4:30 pm

It's time to go Sailing Away! Join Mickey and Minnie along with Tinker Bell and the rest of the gang as they welcome you to your Disney Cruise Vacation.