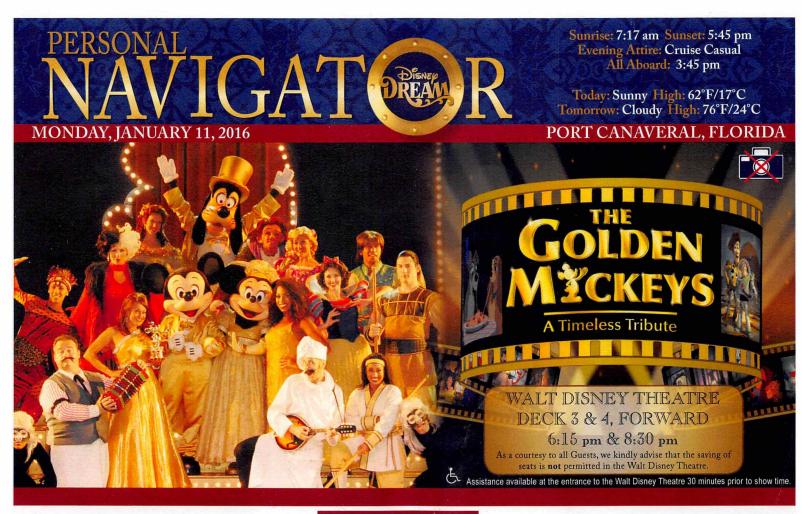

Thursday DAY AT SEA
Attire: Cruise Casual

VILLAINS TONIGHT! Walt Disney Theatre 6:15 pm & 8:30 pm

THE GOLDEN MICKEYS

Walt Disney Theatre 6:15 pm & 8:30 pm

SHOWTIME: GREG FREWIN Walt Disney Theatre 6:15 pm & 8:30 pm