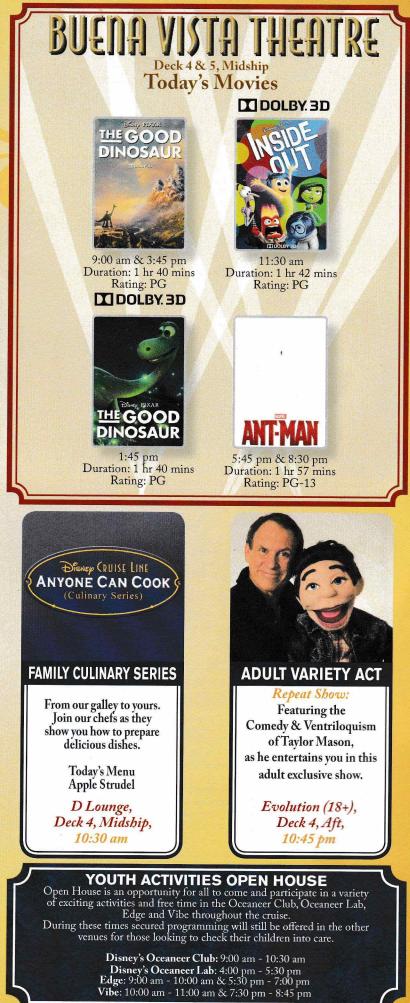

## |THURSDAY, DECEMBER 3, 2015 - DAY AT SEA

THE GOOD DINOSA

Duration: 1 hr 40 mins Rating: PG

Duration: 1 hr 42 mins Rating: PG

5:45 pm & 8:30 pm Duration: Duration: 1 hr 40 mins 1 hr 57 mins Rating: PG-13 Rating: PG

ANT-MAN