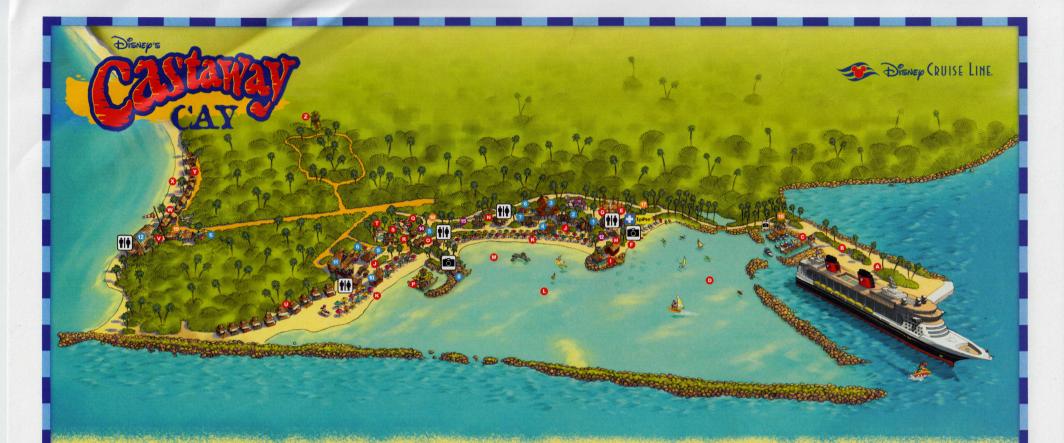

# Disney's Castaway Cay

ERSONAL

WEDNESDAY, NOVEMBER 18, 2015

Reserved exclusively for Guests on Disney Cruise Line Bahamian and Caribbean cruise vacations, Castaway Cay is Disney's private port-of-call paradise. On this island, enjoy tropical leisure activities, such as snorkeling, boating, swimming and sunbathing.

#### **Friendly Reminders**

- Serenity Bay is reserved for Guests 18 and older.
- Your Key To The World Card will need to be used for all transactions on Disney's Castaway Cay except for the Post Office.
- A limited number of all-terrain wheelchairs are available across from Scuttle's Cove.
- For your convenience, beach towels are available as you leave the ship; please return them at the gangway at the end of your day.
- Due to our commitment to the environment, we ask that seashells, coral and other natural treasures be left undisturbed at Disney's Castaway Cay for all to enjoy.