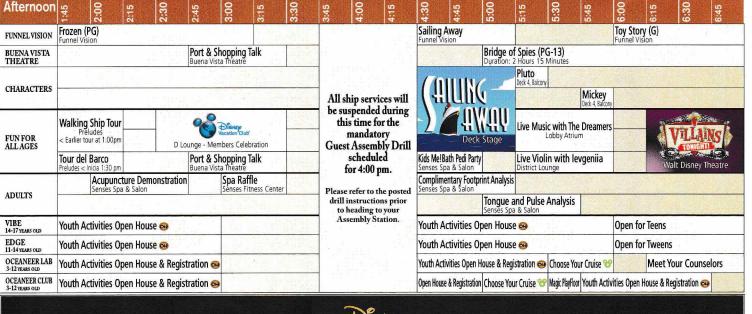

# Walking Ship Tour

Preludes, Deck 3, Forward - 1:00 pm & 1:45 pm (El tour del barco en Español sale a la 1:30 pm desde Mickey's Preludes, Piso 3, Forward)

Enjoy the beauty of the Disney Dream with your Cruise Staff in this guided tour.

# ADULT ACTIVITY HIGHLIGHTS

SENSES SPA FITNESS CLASSES & SEMINARS

Acupuncture Demonstration - Senses Spa & Salon - 2:00 pm

Spa Raffle - Senses Fitness Center - 3:00 pm Kids MelBath Pedi Party (Nom. Fee) - Senses Spa & Salon - 4:30 pm Complimentary Footprint Analysis - Senses Spa & Salon - 4:30 pm Acupuncture Tongue & Pulse Analysis - Senses Spa & Salon - 5:00 pm

# **PORT & SHOPPING TALK**

Join your Port and Shopping Guides to learn about the incredible tax & duty free shopping ashore this cruise! Free charm bracelet for all in attendance and a raffle to win a diamond pendant!

### SAILING AWAY

ck 11, Midship - 4:30 pm

It's time to go Sailing Away! Join Mickey and Minnie along with Tinker Bell and the rest of the gang as they welcome you to your Disney Cruise Vacation.

Evolution, Deck 4, Aft -It's your chance to take home \$3,000 if you can cover your card in 46 numbers or less! Plus 4 cash prizes up for grabs and your chance to win a diamond pendant! Everyone attending will also receive a voucher to collect a free Diamonds International charm bracelet! Pre-Sales start 15 minutes prior to game.