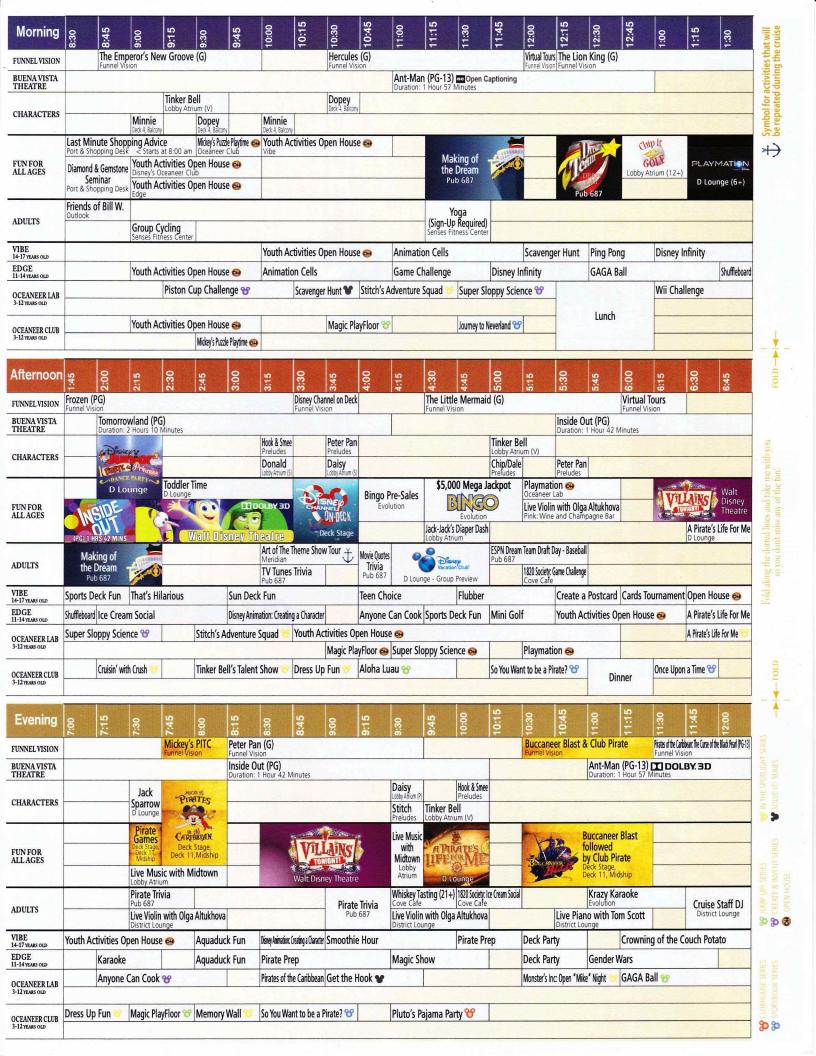

# IGAT DEGA SATURDAY, AUGUST 22, 2015 DISNEY CRUISE LINE PRESENTS

Sunrise: 6:47 am Sunset: 7:40 pm **Evening Attire:** Pirate or Cruise Casual All Ashore: 9:30 am All Aboard: 5:15 pm Gangway: Deck 1, Midship/Deck 1, Forward & Today: Partly Sunny High: 88°F/31°C Tomorrow: Partly Sunny High: 86°F/30°C

hearties! Come experience all the irate fun alongside Captain Mickey Mouse and his famous pirate crew. (Weather Permitting) 7:45 pm - 8:05 pm

Deck 11 & 12, Midship marks the spot

**Buccaneer Blast** Fireworks 10:30 pm Deck 11 & 12, Midship marks the spot Weather Permitting

#### Making of the Dream

Deck 4, Aft - 11:15 am & 1:45 pm (Guests 18+Only) Explore the origins of Disney Cruise Line and the latest and greatest innovations conjured especially for the Disney Dream in this fascinating and entertaining behind-the-scenes program.

#### Jack-Jack's Incredible Diaper Dash

v Atrium, Deck 3, Midship - 4:30 pm Calling all baby cruisers! It's time to take to the mat to see who's the fastest crawler of the seven seas! Register your baby 15 minutes prior to the big race.

#### A Pirate's Life For Me

Deck 4, Midship - 6:30 pm & 9:45 pm Calling all Pirates, we be! If ye have an adventurous spirit or pirate savvy, come spin the "Wheel of Destiny" fer a treasure trove of fun be ripe for the takin' in this action packed pirate game show.

# ΑDULT ΑCTIVITY ΗΙGΗLIGHTS

SENSES SPA FITNESS CLASSES & SEMINARS

ISES SPA FITNESS CLASSES & SEMINARS *up & Stretch Class* - Senses Fitness Center - 7:00 am *Abs* - Senses Fitness Center - 7:30 am *Sculpt Boot Camp* (Nom. Fee) - Senses Fitness Center - 8:00 am *Cycling* (Sign-Up Required) - Senses Fitness Center - 9:00 am (Sign-Up Required) - Senses Fitness Center - 11:15 am *Feet Seminar: Walking In Comfort* - Senses Spa & Salon - 2:00 pm to Increase Your Metabolism - Senses Spa & Salon - 3:00 pm *Comme Pilates* - Senses Fitness Center - 5:00 pm Pure Form Pilates - Senses Fitness Center - 5:00 pm

#### **TASTING CLASSES**

(21+) - District Lounge - 3:00 pm (21+) - Meridian - 4:00 pm (21+) - Cove Cafe - 9:30 pm (21+) - Meridian - 9:30 pm Champagne Tasting (21+) - Pink: Wine and Champagne Bar - 9:30 pm Please make reservations for tastings at Guest Services for a nominal fee. Tasting Seminars are only for Guests 21 and older.

**1820 SOCIETY: GAME CHALLENGE** Cove Cafe, Deck 11, Forward - 5:15 pm Join us and play some of your favorite board games.

1820 SOCIETY: ICE CREAM SOCIAL Cove Cafe, Deck 11, Forward - 10:00 pm Join your fellow Society members for some ice cream and conversation.

#### **MOVIE QUOTES TRIVIA**

"Life is like a box of Chocolates" Know the movie? Join your Cruise Staff and test your Movie Quote knowledge.

### ESPN DREAM TEAM DRAFT DAY - BASEBALL

Play ball! Join the "Commissioner" and engage in this interactive fantasy baseball draft unlike anything you've ever seen! Can YOU draft the greatest baseball team of all-time?

#### **KRAZY KARAOKE**

**Evolution, Deck 4, Aft - 11:00 pm** Take to the stage, grab a microphone and sing your favorite tunes with your Club Host and DJ.

It's par for the course for our Guests 12 and older to

compete on our special "greens" in this fun tournament.

Midship - 12:45 m

#### The Avengers Need You: The battle begins October 4, but recruits can reserve their gear onboard today!

\$5,000 MEGA JACKPOT BINGO

courtesy of the Senses Spa and Salon.

Bingo Pre-Sales start at 4 olution, Deck 4, Aft - 4

#### **DISNEY CHANNEL ON DECK**

CHIP-IT GOLF (12+)

PLAYMATION (6+)

Don't change that channel! It's time for a Disney Channel afternoon poolside! Your Cruise Staff will host an exciting day of games and contests in between your favorite Disney Channel shows! So sit back, relax, and enjoy the sun!

#### Don't miss your chance to take home big money! 4 CASH prize games and great raffle prizes to be won! Complete the fourth game in 46 numbers or less and win the \$5,000 Mega Jackpot! Plus get Spa Prizes that will pamper you, including a mini facial and massages all

## DISNEY VACATION CLUB GROUP PREVIEW

Want to learn more about taking magical vacations year after year? Please see a Disney Vacation Club representative on Deck 4, Midship, or call 7-2805 from your stateroom phone for more information about our interactive group presentation.

#### JACK-JACK'S INCREDIBLE DIAPER DASH Atrium, Deck

Calling all baby cruisers! It's time to take to the mat to see who's the fastest crawler of the seven seas! Register your baby 15 minutes prior to the big race.

#### A PIRATE'S LIFE FOR ME

6:30 pm & 9:45 pm Calling all Pirates, we be! If ye have an adventurous spirit or pirate savvy, come spin the "Wheel of Destiny" fer a treasure trove of fun be ripe for the takin' in this action packed pirate game show.

#### TINKER BELL'S TALENT SHOW

Tinker Bell has come from Pixie Hollow to Disney Cruise Line to help young cruisers discover their fairy talents.

#### SO YOU WANT TO BE A PIRATE?

Have you learned about life on the high seas? Do you have what it takes to be a pirate? Join Captain Hook and friends to find out!

### STITCH'S ADVENTURE SQUAD

Stitch, everyone's favorite alien, is making an appearance to share some of his mischievous games and activities.

#### A PIRATE'S LIFE FOR ME

Yo ho, yo ho, a Pirate's Life for Me! Aarrgh me mateys! Put your knowledge to the test!

Deck 13, Midship (7-9743) (11 - 14 years old)

10:00 am - 1:00 am

#### **ICE CREAM SOCIAL**

I scream, you scream, we all scream for ice cream! Make your own frosty treat with your Counselors.

#### A PIRATE'S LIFE FOR ME

Yo ho, yo ho, a Pirate's Life for Me! Aarrgh me mateys! Put your knowledge to the test!

Entrance on Deck 4, Forward (7-9417) (14 - 17 years old) 11:00 am - 2:00 am

SUN DECK FUN Play games, swim or just sun tan on this exclusive open air deck,

### **CROWNING OF THE COUCH POTATO**

Do you think you know your movies, TV and commercials? Well it's time to test your knowledge on all the recent releases.

# RIBBEAN

7:45pm - 8:05 pm Pirate Games start at 7:30 pm Deck Stage, Deck 11, Midship It's a Pirate Celebration, me hearties! Come experience all the pirate fun alongside Captain Mickey Mouse and his famous pirate crew. (Weather Permitting)

# **Buccaneer Blast Fireworks**

What's a pirate party without some fireworks to remind the other ships who be ruling the oceans blue?

10:30 pm Deck 11 & 12, Midship mark the spot

Fireworks will be on display Starboard side Seen best from Deck 11, center pool area, and on Deck 12.

**Club Pirate** If ye be a fan of Pirates of the Caribbean, tis time to revel in the night at the hottest dance club in all the seven seas. (Immediately following Buccaneer Blast)

> BUENA VISTA TH **Today's Movies**

> > oc Open Captioning

11:00 am Duration: 1 hr 57 mins Rating: PG-13

MEET THE LITTLE VOICES

5:30 pm & 8:15 pm Duration: 1 hr 42 mins Rating: PG

2:00 pm Duration: 2 hrs 10 mins Rating: PG

#### T DOLBY 3D

11:00 pm Duration: 1 hr 57 mins Rating: PG-13

## SATURDAY, AUGUST 22, 2015 – NASSAU, BAHAMAS

DOLBY. 3D

11:00 am Duration: 1 hr 57 mins Rating: PG-13

2:00 pm 5:30 pm & 8:15 pm Duration: Duration: 2 hrs 10 mins 1 hr 42 mins Rating: PG Rating: PG

#### 11:00 pm Duration: 1 hr 57 mins Rating: PG-13

PETER PAN

### **Character Appearances**

PRINCESS MINNIE Deck 4, Balcony 9:00 am & 10:00 am

**TINKER BELL** Lobby Atrium (V) 9:15 am, 5:00 pm & 9:45 pm

DOPEY Deck 4, Balcony 9:30 am & 10:30 am

PIRATE MICKEY MOUSE Deck 4, Balcony 3:00 pm, 4:45 pm & 10:00 pm

**PIRATE MINNIE MOUSE** Lobby Atrium (P) 3:00 pm & 4:45 pm Deck 4, Balcony - 9:30 pm

**CAPTAIN HOOK & MR SMEE** Preludes - 3:15 pm & 10:00 pm

**PIRATE DONALD** Lobby Atrium (S) - 3:15 pm Lobby Atrium (P) - 10:00 pm

PIRATE DAISY DUCK Lobby Atrium (S) - 3:45 pm Lobby Atrium (P) - 9:30 pm

Deck 11 Stage - 7:45 pm PIRATE STITCH Preludes - 9:30 pm

Preludes - 3:45 pm & 5:30 pm

**CAPTAIN JACK SPARROW** 

**PIRATE CHIP & DALE** 

Preludes - 5:00 pm

D Lounge - 7:30 pm

**MICKEY'S PIRATES** 

(H) Hallway - (S) Starboard Side - (P) Port Side - (V) Vestibule For details of daily Disney character appearances, refer to the character line on your Navigator Grid, or the digital character board in the Lobby Atrium.