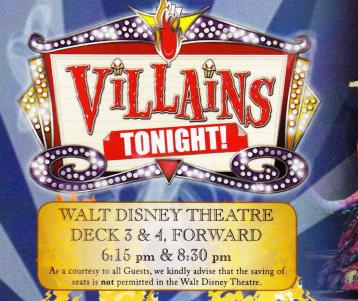

All Port Adventures meet onboard the ship in Nassau. Please check your tour tickets for meeting times and locations.

Environmental Message

No Reserved Seats Policy As a courtesy to all our Guests, we kindly advise that the saving of seats is not permitted in the Walt Disney Theatre, and the saving of the sun loungers is not permitted on Deck 11, 12 and 13. Items left unattended will be returned to lost and found at Guest Services, Deck 3, Midship.