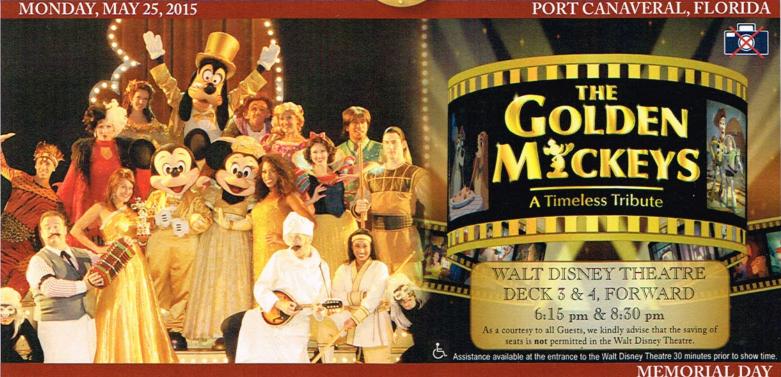

#### DISNEYS CASTAWAY CAY

Wednesday All Asbore: 8:30 am All Aboard: 4:45 pm Attire: Pirate or Cruise Casu

Thursday DAY AT SEA Attire: Cruise Casual

THE GOLDEN MICKEYS Walt Disney Theatre 6:15 pm & 8:30 pm

VILLAINS TONIGHT! Walt Disney Theatre 6:15 pm & 8:30 pm

SHOWTIME: MIKE SUPER Walt Disney Theatre 6:15 pm & 8:30 pm

DISNEY'S BELIEVE Walt Disney Theatre 6:15 pm & 8:30 pm

Subject to change.