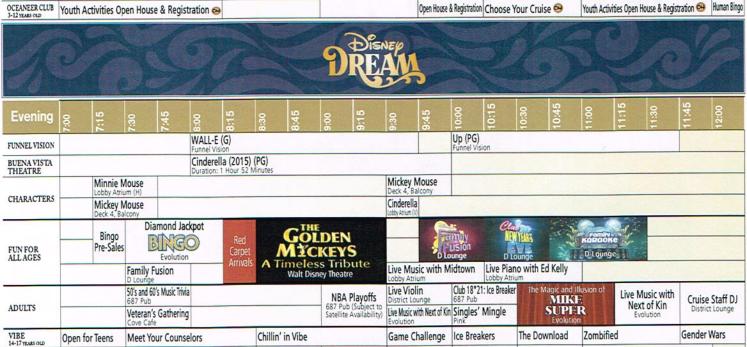

### DIAMOND JACKPOT BINGO

Bingo Pre-Sales start at 7:15 pm Evolution, Deck 4, Aft - 7:30 pm

Join us for 4 cash prize games and your chance to win a diamond pendant! Everyone attending will also receive a voucher to collect a free Diamonds International charm bracelet! Complete the Big X in 20 numbers or less, and \$500 could be yours. If not we continue to play for the highest cash prize of the session! Pre-Sales start 15 minutes prior to the game.

#### PIANO TRIBUTE TO BUBLE

ounge, Deck 4, Aft - 7:30 pm

Join Ed Kelly as he plays the greatest hits from Michael Buble for your listening pleasure.

#### CLUB NEW YEAR'S EVE

D Lounge, Deck 4, Midship - 10:15 pm

Club New Year's Eve, you won't want to miss this journey of musical genres in history and performances by some of your favorite Cruise Staff. Bring your family and help us count down to a brand new year!

#### FAMILY SUPERSTAR KARAOKE

D Lounge, Deck 4, Midship - 10:45 pm
Join your Cruise Staff in D Lounge tonight and sing along to your favorite song - fun for everyone.

### THE MAGIC & ILLLUSION OF MIKE SUPER

Mike's ever-growing popularity has garnered him many prestigious awards and honors, including being the only magician in history to win a LIVE magic competition on primetime US network television. In addition, his other accomplishments include being named Entertainer of the Year, Best Performing Artist of the Year, Best Novelty Performer of the Year and he was voted America's Favorite Mystier on NBC's hit TV Show PHENOMENON.

#### ADULT VARIETY ACT

Featuring the Magic and Illusion of Mike Super, as he entertains you in this adult exclusive show.

> Evolution (18+), Deck 4, Aft, 10:30 pm