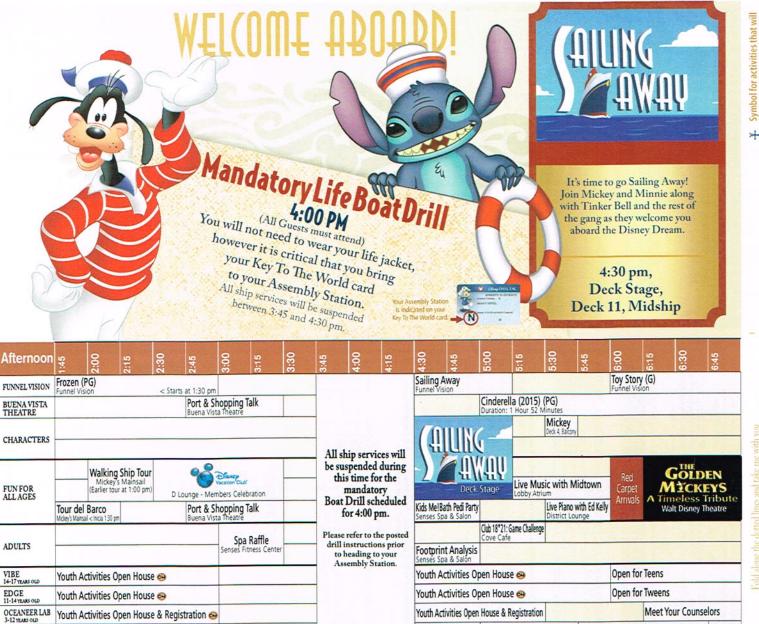

- 5:45 pm First seating
- · 8:15 pm Second seating

It's time to go Sailing Away! Join Mickey and Minnie along with Tinker Bell and the rest of the gang as they welcome you to your Disney Cruise Vacation.

> Deck Stage, Deck 11, Midship, 4:30 pm

#### Family Fusion

D Lounge, Deck 4, Midship - 7:30 pm & 9:45 pm Bring the entire family and test your Disney knowledge in the high-tech interactive game show, Family Fusion.

#### SENSES SPA FITNESS CLASSES & SEMINARS

Spa Raffle - Senses Fitness Center - 3:00 pm Kids Me!Bath Pedi Party (Nom. Fee) - Senses Spa & Salon - 4:30 pm Complimentary Footprint Analysis - Senses Spa & Salon - 4:30 pm

#### CLUB 18\*21: GAME CHALLENGE

Cove Cafe, Deck 11, Forward - 5:00 pm Join us and play some of your favorite board games.

### DIAMOND JACKPOT BINGO

Bingo Pre-Sales start at 7:15 pm Evolution, Deck 4, Aft - 7:30 pm

Join us for 4 cash prize games and your chance to win a diamond pendant! Everyone attending will also receive a voucher to collect a free Diamonds International charm bracelet! Complete the Big X in 20 numbers or less, and \$500 could be yours. If not we continue to play for the highest cash prize of the session! Pre-Sales start 15 minutes prior to the game.

#### Youth Activities Open House

Open House is an opportunity for all to come and participate in a variety of exciting activities and free time in the Oceaneer Club, Oceaneer Lab, Edge and Vibe throughout the cruise. During these times secured programming will still be offered in the other venue for those looking to check their children into care.