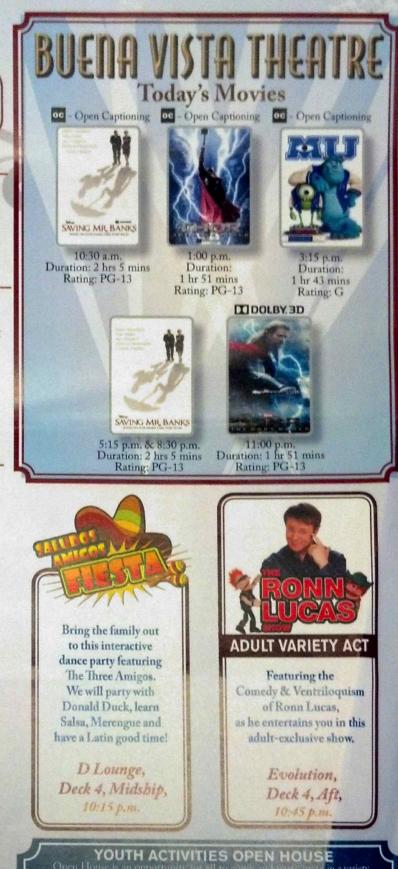

### GAME SHOW

Join the Magic Mirror and Dopey in the fairest game show of them all, Mirror, Mirror. There's trivia, singing and even a relay race. Hi Ho, Hi Ho, its off to play we go! 5:30 p.m. & 9:45 p.m. D.Lounge. Deck 4, Midship

### MIRROR, MIRROR

D Lounge, Deck 4, Midship - 5:30 p.m. & 9:45 p.m. Head to D Lounge for the fairest game show of them all, Mirror, Mirror featuring the Magic Mirror and everyone's favorite dwarf, Dopey.