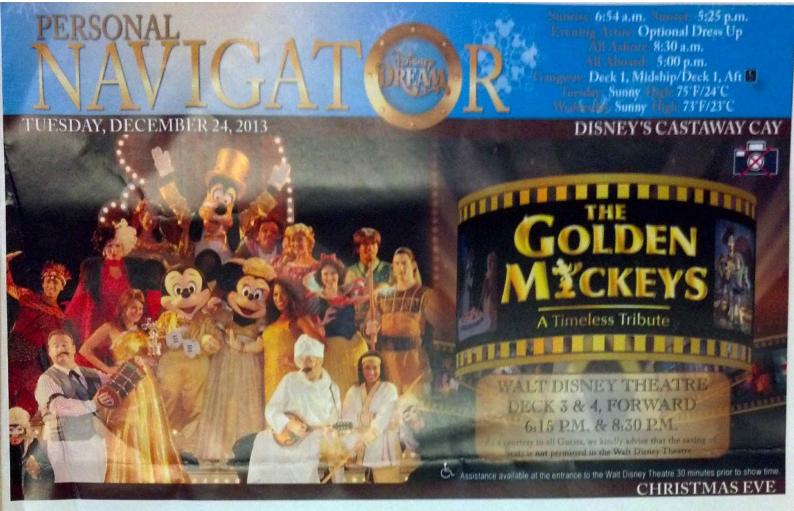

Disney's Castaway Cay

Reserved exclusively for Guests on Disney Cruise Line Bahamian and Caribbean cruise vacations, Castaway Cay is Disney's private port-of-call paradise. On this island, enjoy tropical leisure activities, such as snorkeling, boating, swimming and sunbathing.

### **Friendly Reminders**

- · Serenity Bay is reserved for Guests 18 and older.
- · Your Key To The World Card will need to be used for all transactions on Disney's Castaway Cay except for the Post Office.
- A limited number of all-terrain wheelchairs are available across from Scuttle's Cove.
- · For your convenience, beach towels are available as you leave the ship; please return them at the gangway at the end of your day.
- Due to our commitment to the environment, we ask that seashells, coral and other natur