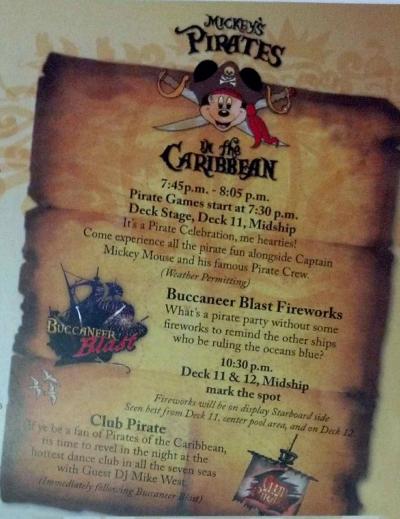

It's a Pirate Celebration, me hearties! Come experience all the pirate fun alongside Captain Mickey Mouse and his famous Pirate Crew. Play, dance and acquire all the pirate skills needed to become an official member of Mickey's Pirate Crew! (Weather Permitting)

PIRATE MINNIE MOUSE Lobby Atrium (P) - 5:00 p.m.

PIRATE GOOFY Preludes - 5:00 p.m. & 9:30 p.m.

PIRATE MICKEY MOUSE Deck 4, Balcony 5:15 p.m. & 9:30 p.m.

CAPTAIN HOOK & MR SMEE Preludes

5:30 p.m. & 10:00 p.m.

CAPTAIN JACK SPARROW D Lounge 5:30 p.m. & 7:30 p.m.

MICKEY'S PIRATES Deck 11 - 7:30 p.m.

PIRATE CHIP & DALE Deck 4, Balcony - 9:00 p.m.

PIRATE DAISY DUCK Lobby Atrium (P) - 9:30 p.m.

PIRATE DONALD Lobby Atrium (P) - 10:00 p.m.