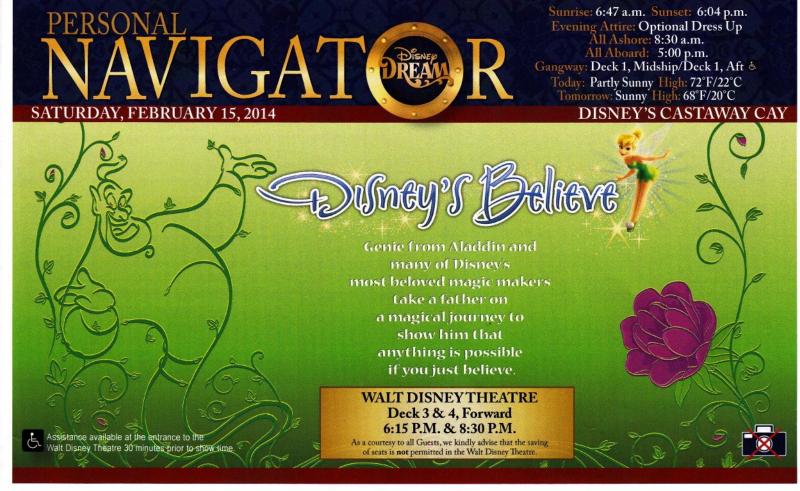

# Art of The Theme Show Tour (18+)

Meet at Meridian, Deck 12, Aft - 2:45 p.m.

Join us on a guided ship tour and discover the key ingredients that make the Disney Dream cruise ship one-of-a-kind.

## Captain's Signing

Whitecaps, Deck 3, Forward - 7:15 p.m.

Meet the Master of the Disney Dream and have your cruise memories signed.

# Family Dream Quest

D Lounge, Deck 4, Midship - 10:15 p.m.

Enjoy the wildest and wackiest scavenger team event on the seven seas!

Visit The Future Cruise Desk Early Today

Please visit the Future Cruise Desk, Deck 4, Midship, as early as possible today. The last day of the cruise tends to get busy in the evening, and we want to be sure you have the opportunity to save 10% on your next cruise, receive up to a \$200 onboard credit, and pay a reduced deposit! Tune to Channel 8 for details.