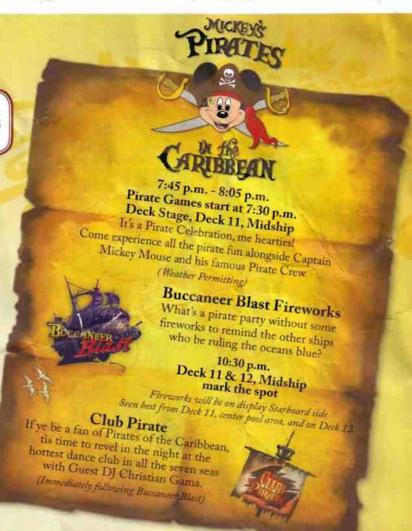

MICKEY'S PIRATES

Deck Stage, Deck 11, Midship

PIRATE CHIP & DALE Deck 4, Balcony - 9:00 p.m.

PIRATE DAISY DUCK Lobby Atrium (P) - 9:30 p.m.

PIRATE DONALD

(H) Hallway - (S) Starboard Side - (P) Port Side - (V) Vestibule