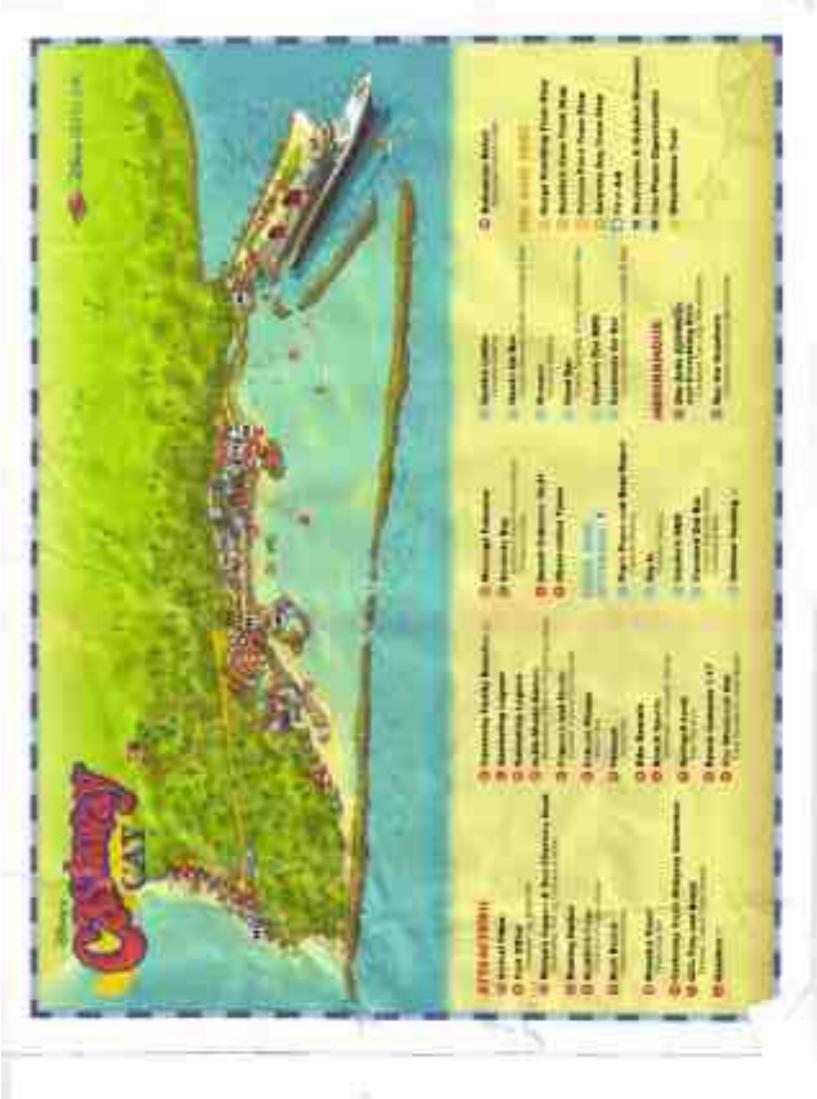

# Disney's Castaway Cay

Reserved exclusively for Guests on Disney Cruise Line Bahamian and Caribbean cruise vacations, Castaway Cay is Disney's private port-of-call paradise. On this island, enjoy tropical leisure activities, such as snorkeling, boating, swimming and sunbathing.

#### Verandah Safety

Welcome to Disney's Island Paradise Castaway Cay! Today is the day to relax in an inner tube, snorkel in the Caribbean blue, get up-close and personal to real life stingrays or fly high in the sky on a

parasail excursion during a breathtaking aerial adventure. Visit Marge's Barges or one of the rental locations and our friendly team will assist in making any last minute bookings.

#### PORT ADVENTURES MEETING TIMES AND LOCATIONS

| As per ticket  | Castaway Ray's Stingray Adventure | Gil's Fins and Boats |
|----------------|-----------------------------------|----------------------|
| As per ticket  | Glass Bottom Boat                 | Marge's Barges       |
| As per ticket  | Castaway Cay Bottom Fishing       | Marge's Barges       |
| As per ticket  | Seahorse Catamaran Snorkel        | Marge's Barges       |
| As per ticket  | Nature Walk and Kayaking          | As per ticket        |
| As per ticket  | Parasailing                       | Marge's Barges       |
| 9:00 a.m. meet | Teen Wild Side                    | Vibe                 |
| As per ticket  | Watercraft Ski Adventure          | Boat Beach           |
|                |                                   |                      |

#### DISNEY'S CASTAWAY CAY ISLAND RENTALS

| 8:30 a.m 4:00 p.m. | Near Cookies Too                                               |
|--------------------|----------------------------------------------------------------|
| 8:30 a.m 4:00 p.m. | Boat Beach                                                     |
| 8:30 a.m 3:30 p.m. | Gil's Fins and Boats / Flippers and Floars                     |
| 8:30 a.m 3:30 p.m. | Gil's Fins and Boats / Flippers and Floats                     |
| 8:30 a.m 3:30 p.m. | Gil's Fins and Boats / Flippers and Floats                     |
|                    | 8:30 a.m 4:00 p.m.<br>8:30 a.m 3:30 p.m.<br>8:30 a.m 3:30 p.m. |