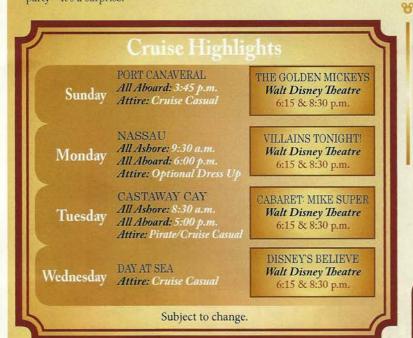

Sunrise: 7:22 a.m. Sunset: 6:53 p.m. **Evening Attire:** Cruise Casual All Aboard: 3:45 p.m.

Sunday: Sunny High: 80°F/27°C Monday: Partly Sunny High: 80°F/27°C

elcome Aboard!

Your Stateroom & Luggage

Staterooms will be ready at 1:30 p.m. Stateroom hosts will deliver luggage throughout the day until 5:30 p.m.

SUNDAY, OCTOBER 14, 2012